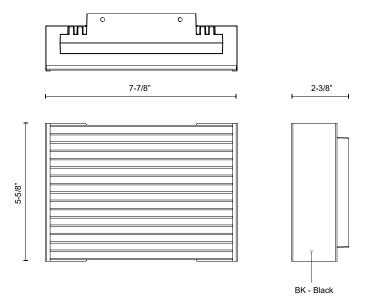

## **SPECIFICATION DETAILS**

| Fixture Dimensions   | W7-7/8" x H5-5/8" x E2-3/8"                                |  |  |
|----------------------|------------------------------------------------------------|--|--|
| Light Source         | LED with DC Driver                                         |  |  |
| Wattage              | 12W                                                        |  |  |
| Total Lumens         | 850lm                                                      |  |  |
| Delivered Lumens     | BK-555lm                                                   |  |  |
| Voltage              | 120V                                                       |  |  |
| Color Temperature    | 3000K                                                      |  |  |
| CRI (Ra)             | 90CRI                                                      |  |  |
| Optional Color Temps | 2700K - 5000K Available, Minimum Order Quantities<br>Apply |  |  |
| LED Rated Life       | 50,000 hours                                               |  |  |
| Dimming              | 100% - 10%, TRIAC or ELV Dimmer (Not Included)             |  |  |
| Diffuser Details     | White PC Diffuser + Perferated Acrylic Panel               |  |  |
| ADA Compliant        | Yes                                                        |  |  |
| Location             | Wet                                                        |  |  |
| Mounting Style       | All Orientation; Ceiling and Wall;                         |  |  |
| Paint Finish         | BK02                                                       |  |  |
| Finish Option(s)     | Black                                                      |  |  |