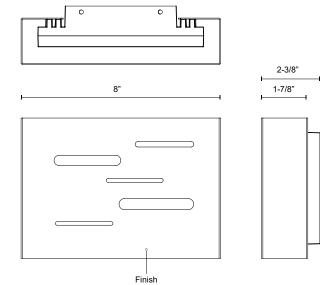

## SPECIFICATION DETAILS

| Fixture Dimensions   | W8" x H5-5/8" x E2-3/8"                                    |
|----------------------|------------------------------------------------------------|
| Light Source         | LED with DC Driver                                         |
| Wattage              | 12W                                                        |
| Total Lumens         | 850lm                                                      |
| Delivered Lumens     | BK-111lm                                                   |
| Voltage              | 120V                                                       |
| Color Temperature    | 3000K                                                      |
| CRI (Ra)             | 90CRI                                                      |
| Optional Color Temps | 2700K - 5000K Available, Minimum Order Quantities<br>Apply |
| LED Rated Life       | 50,000 hours                                               |
| Dimming              | 100% - 10%, TRIAC or ELV Dimmer (Not Included)             |
| Diffuser Details     | White PC Diffuser                                          |
| ADA Compliant        | Yes                                                        |
| Location             | Wet                                                        |
| Mounting Style       | All Orientation; Ceiling and Wall;                         |
| Paint Finish         | BK02                                                       |
| Finish Option(s)     | Black                                                      |
|                      |                                                            |

## DESCRIPTION

5-5/8"

COMMENT

The Dynamo modular wall light system is built upon an adaptive rectilinear lamp assembly that may be applied to interior or exterior settings. An abundance of interchangeable covers is available and designed to conform to your desired visual effect. Versatile and expansive.