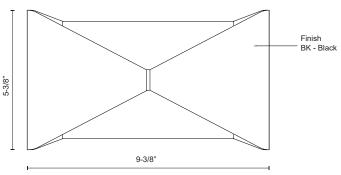

## **SPECIFICATION DETAILS**

| Fixture Dimensions   | W9-3/8" x H5-3/8" x E3-3/4"                                |  |  |  |
|----------------------|------------------------------------------------------------|--|--|--|
| Light Source         | LED with DC Driver                                         |  |  |  |
| Wattage              | 12W                                                        |  |  |  |
| Total Lumens         | 850lm                                                      |  |  |  |
| Delivered Lumens     | BK-390lm                                                   |  |  |  |
| Voltage              | 120V                                                       |  |  |  |
| Color Temperature    | 3000K                                                      |  |  |  |
| CRI (Ra)             | 90CRI                                                      |  |  |  |
| Optional Color Temps | 2700K - 5000K Available, Minimum Order Quantities<br>Apply |  |  |  |
| LED Rated Life       | 50,000 hours                                               |  |  |  |
| Dimming              | 100% - 10%, TRIAC or ELV Dimmer (Not Included)             |  |  |  |
| Diffuser Details     | White PC Diffuser                                          |  |  |  |
| ADA Compliant        | Yes                                                        |  |  |  |
| Location             | Wet                                                        |  |  |  |
| Mounting Style       | All Orientation; Ceiling and Wall;                         |  |  |  |
| Paint Finish         | BK02                                                       |  |  |  |