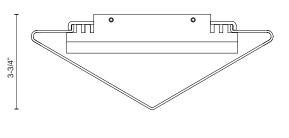

## **SPECIFICATION DETAILS**

| Fixture Dimensions   | W9-3/8" x H5-3/8" x E3-3/4"                                |  |  |  |
|----------------------|------------------------------------------------------------|--|--|--|
| Light Source         | LED with DC Driver                                         |  |  |  |
| Wattage              | 12W                                                        |  |  |  |
| Total Lumens         | 850lm                                                      |  |  |  |
| Delivered Lumens     | BK-390lm                                                   |  |  |  |
| Voltage              | 120V                                                       |  |  |  |
| Color Temperature    | 3000K                                                      |  |  |  |
| CRI (Ra)             | 90CRI                                                      |  |  |  |
| Optional Color Temps | 2700K - 5000K Available, Minimum Order Quantities<br>Apply |  |  |  |
| LED Rated Life       | 50,000 hours                                               |  |  |  |
| Dimming              | 100% - 10%, TRIAC or ELV Dimmer (Not Included)             |  |  |  |
| Diffuser Details     | White PC Diffuser                                          |  |  |  |
| ADA Compliant        | Yes                                                        |  |  |  |
| Location             | Wet                                                        |  |  |  |
| Mounting Style       | All Orientation; Ceiling and Wall;                         |  |  |  |
| Paint Finish         | BK02                                                       |  |  |  |