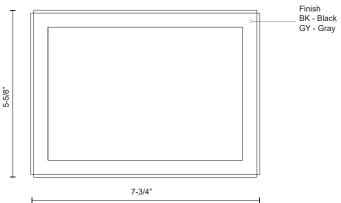

## **SPECIFICATION DETAILS**

| Fixture Dimensions   | W7-3/4" x H5-5/8" x E2"                                    |
|----------------------|------------------------------------------------------------|
| Light Source         | LED with DC Driver                                         |
| Wattage              | 12W                                                        |
| Total Lumens         | 850lm                                                      |
| Delivered Lumens     | BK-738lm; GY-748lm;                                        |
| Voltage              | 120V                                                       |
| Color Temperature    | 3000K                                                      |
| CRI (Ra)             | 90CRI                                                      |
| Optional Color Temps | 2700K - 5000K Available, Minimum Order Quantities<br>Apply |
| LED Rated Life       | 50,000 hours                                               |
| Dimming              | 100% - 10%, TRIAC or ELV Dimmer (Not Included)             |
| Diffuser Details     | White PC Diffuser                                          |
| ADA Compliant        | Yes                                                        |
| Location             | Wet                                                        |
| Mounting Style       | All Orientation; Ceiling and Wall;                         |
| Paint Finish         | BK02; GY01;                                                |
|                      |                                                            |