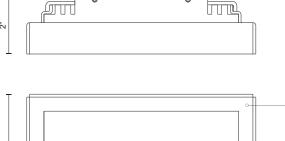

## **SPECIFICATION DETAILS**

| Fixture Dimensions   | W7-3/4" x H5-5/8" x E2"                                    |
|----------------------|------------------------------------------------------------|
| Light Source         | LED with DC Driver                                         |
| Wattage              | 12W                                                        |
| Total Lumens         | 850lm                                                      |
| Delivered Lumens     | BK-738lm; GY-748lm;                                        |
| Voltage              | 120V                                                       |
| Color Temperature    | 3000K                                                      |
| CRI (Ra)             | 90CRI                                                      |
| Optional Color Temps | 2700K - 5000K Available, Minimum Order Quantities<br>Apply |
| LED Rated Life       | 50,000 hours                                               |
| Dimming              | 100% - 10%, TRIAC or ELV Dimmer (Not Included)             |
| Diffuser Details     | White PC Diffuser                                          |
| ADA Compliant        | Yes                                                        |
| Location             | Wet                                                        |
| Mounting Style       | All Orientation; Ceiling and Wall;                         |
| Paint Finish         | BK02; GY01;                                                |
|                      |                                                            |