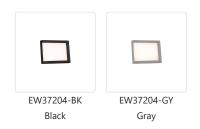

## **SPECIFICATION DETAILS**

| Fixture Dimensions   | W7-3/4" x H5-5/8" x E2"                                    |
|----------------------|------------------------------------------------------------|
| Light Source         | LED with DC Driver                                         |
| Wattage              | 12W                                                        |
| Total Lumens         | 850lm                                                      |
| Delivered Lumens     | BK-738lm; GY-748lm;                                        |
| Voltage              | 120V                                                       |
| Color Temperature    | 3000K                                                      |
| CRI (Ra)             | 90CRI                                                      |
| Optional Color Temps | 2700K - 5000K Available, Minimum Order Quantities<br>Apply |
| LED Rated Life       | 50,000 hours                                               |
| Dimming              | 100% - 10%, TRIAC or ELV Dimmer (Not Included)             |
| Diffuser Details     | White PC Diffuser                                          |
| ADA Compliant        | Yes                                                        |
| Location             | Wet                                                        |
| Mounting Style       | All Orientation; Ceiling and Wall;                         |
| Paint Finish         | BK02; GY01;                                                |
|                      |                                                            |