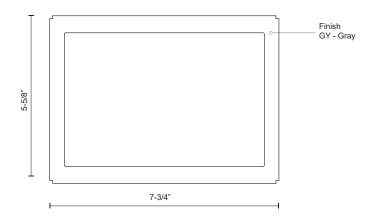

## **SPECIFICATION DETAILS**

| Fixture Dimensions   | W7-3/4" x H5-5/8" x E2-1/2"                                |
|----------------------|------------------------------------------------------------|
| Light Source         | LED with DC Driver                                         |
| Wattage              | 12W                                                        |
| Total Lumens         | 850lm                                                      |
| Delivered Lumens     | GY-772lm                                                   |
| Voltage              | 120V                                                       |
| Color Temperature    | 3000К                                                      |
| CRI (Ra)             | 90CRI                                                      |
| Optional Color Temps | 2700K - 5000K Available, Minimum Order Quantities<br>Apply |
| LED Rated Life       | 50,000 hours                                               |
| Dimming              | 100% - 10%, TRIAC or ELV Dimmer (Not Included)             |
| Diffuser Details     | White PC Diffuser                                          |
| ADA Compliant        | Yes                                                        |
| Location             | Wet                                                        |
| Mounting Style       | All Orientation; Ceiling and Wall;                         |
| Paint Finish         | GY01                                                       |
|                      |                                                            |