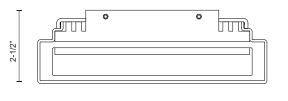

## **SPECIFICATION DETAILS**

| Fixture Dimensions   | W7-3/4" x H5-5/8" x E2-1/2"                                |
|----------------------|------------------------------------------------------------|
| Light Source         | LED with DC Driver                                         |
| Wattage              | 12W                                                        |
| Total Lumens         | 850lm                                                      |
| Delivered Lumens     | GY-772lm                                                   |
| Voltage              | 120V                                                       |
| Color Temperature    | 3000К                                                      |
| CRI (Ra)             | 90CRI                                                      |
| Optional Color Temps | 2700K - 5000K Available, Minimum Order Quantities<br>Apply |
| LED Rated Life       | 50,000 hours                                               |
| Dimming              | 100% - 10%, TRIAC or ELV Dimmer (Not Included)             |
| Diffuser Details     | White PC Diffuser                                          |
| ADA Compliant        | Yes                                                        |
| Location             | Wet                                                        |
| Mounting Style       | All Orientation; Ceiling and Wall;                         |
| Paint Finish         | GY01                                                       |
|                      |                                                            |