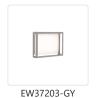

## **DYNAMO** EW37203

WALL

## **DESCRIPTION**

Cast aluminum body with modular bent sheet covers. Lightly textured powder-coat finish. Rectangular opal polymeric diffuser. Outward emitting light. Rated for exterior use. Custom options available.

Gray