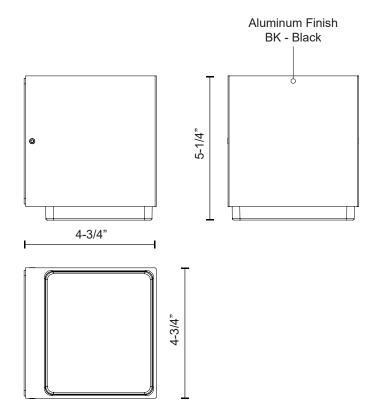

## **SPECIFICATION DETAILS**

| <b>Fixture Dimensions</b> | W4-3/4" x H5-1/4" x E4-3/4"                                |
|---------------------------|------------------------------------------------------------|
| Light Source              | LED with DC Driver                                         |
| Wattage                   | 11W                                                        |
| Total Lumens              | 1155lm                                                     |
| Delivered Lumens          | BK-267lm                                                   |
| Voltage                   | 120-277V                                                   |
| Color Temperature         | 3000K                                                      |
| CRI (Ra)                  | 80CRI                                                      |
| Optional Color Temps      | 2700K - 5000K Available, Minimum Order Quantities<br>Apply |
| LED Rated Life            | 50,000 hours                                               |
| Dimming                   | Non-Dimming                                                |
| Glass Details             | White Interior Clear Borosilicate Glass                    |
| Location                  | Wet, IP65                                                  |
| Illumination Direction    | Downlight                                                  |
| Mounting Style            | All Orientation; Wall;                                     |
| Finish Option(s)          | Black                                                      |
|                           |                                                            |