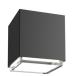

## **DESCRIPTION**

**PROJECT** 

Architectural designed exterior wall sconce, die-cast aluminum cubic body with opal glass to provide even glow of light. Rated IP65 and IK06.

CANADA: 19054 28TH AVENUE - SURREY, BC V3Z 6M3 USA: 3035 E. LONE MOUNTAIN ROAD - LAS VEGAS, NV 89081