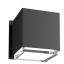

## **DESCRIPTION**

**PROJECT** 

Architectural designed exterior wall sconce, die-cast aluminum cubic body with opal glass to provide even glow of light. Rated IP65 and IK06.

## **SPECIFICATION DETAILS**

| Fixture Dimensions     | W3-7/8" x H4-3/8" x E4-1/2"                                |  |  |
|------------------------|------------------------------------------------------------|--|--|
| Light Source           | LED with DC Driver                                         |  |  |
| Wattage                | 6W                                                         |  |  |
| Total Lumens           | 630lm                                                      |  |  |
| Delivered Lumens       | BK-121lm                                                   |  |  |
| Voltage                | 120-277V                                                   |  |  |
| Color Temperature      | 3000K                                                      |  |  |
| CRI (Ra)               | 80CRI                                                      |  |  |
| Optional Color Temps   | 2700K - 5000K Available, Minimum Order Quantities<br>Apply |  |  |
| LED Rated Life         | 50,000 hours                                               |  |  |
| Dimming                | Non-Dimming                                                |  |  |
| Glass Details          | White Interior Clear Borosilicate Glass                    |  |  |
| Location               | Wet, IP65                                                  |  |  |
| Illumination Direction | Downlight                                                  |  |  |
| Mounting Style         | All Orientation; Wall;                                     |  |  |
| Canopy Dimensions      | W4-5/8" x H4-5/8" x E1/8"                                  |  |  |
| Finish Option(s)       | Black                                                      |  |  |
|                        |                                                            |  |  |