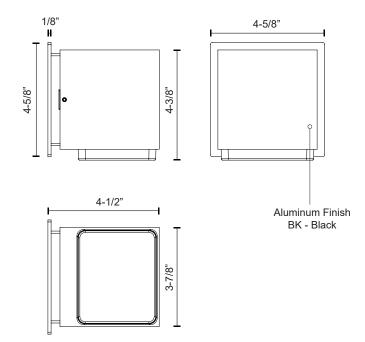

## **SPECIFICATION DETAILS**

| Fixture Dimensions     | W3-7/8" x H4-3/8" x E4-1/2"                                |  |  |
|------------------------|------------------------------------------------------------|--|--|
| Light Source           | LED with DC Driver                                         |  |  |
| Wattage                | 6W                                                         |  |  |
| Total Lumens           | 630lm                                                      |  |  |
| Delivered Lumens       | BK-121lm                                                   |  |  |
| Voltage                | 120-277V                                                   |  |  |
| Color Temperature      | 3000K                                                      |  |  |
| CRI (Ra)               | 80CRI                                                      |  |  |
| Optional Color Temps   | 2700K - 5000K Available, Minimum Order Quantities<br>Apply |  |  |
| LED Rated Life         | 50,000 hours                                               |  |  |
| Dimming                | Non-Dimming                                                |  |  |
| Glass Details          | White Interior Clear Borosilicate Glass                    |  |  |
| Location               | Wet, IP65                                                  |  |  |
| Illumination Direction | Downlight                                                  |  |  |
| Mounting Style         | All Orientation; Wall;                                     |  |  |
| Canopy Dimensions      | W4-5/8" x H4-5/8" x E1/8"                                  |  |  |
| Finish Option(s)       | Black                                                      |  |  |
|                        |                                                            |  |  |