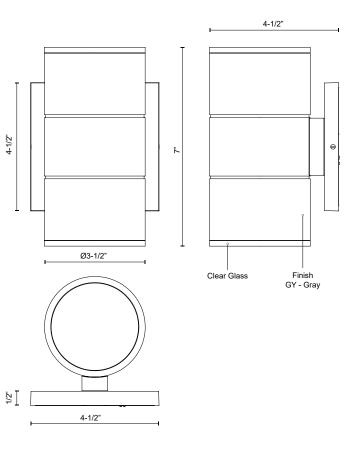

## SPECIFICATION DETAILS

\* For custom options, consult factory for details.

| Fixture Dimensions   | D3-1/2" x H7" x E4-1/2"                                    |
|----------------------|------------------------------------------------------------|
| Light Source         | AC LED Module                                              |
| Wattage              | 20W                                                        |
| Total Lumens         | 1700lm                                                     |
| Delivered Lumens     | 1268lm                                                     |
| Voltage              | 120V                                                       |
| Color Temperature    | 3000К                                                      |
| CRI (Ra)             | >90                                                        |
| Optional Color Temps | 2700K - 5000K Available, Minimum Order Quantities<br>Apply |
| LED Rated Life       | 50,000 hours                                               |
| Dimming              | 100% - 10%, ELV Dimmer (Not Included)                      |
| Glass Details        | Clear Glass                                                |
| Diffuser Details     | Anodized Parabolic Multi-Faceted Aluminum Reflector        |
| Location             | Wet                                                        |
| Warranty             | 5 Years                                                    |
| Canopy Dimensions    | W4-1/2" x H4-1/2" x E1/2"                                  |