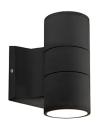

## WALL

EW3207-BK Black

## DESCRIPTION

High powered LED exterior two light wall mount fixture, die-cast aluminum housing molded into a cylinder shape with in powder coated black and gray finishes. Concealed inside is our 120V AC LED technology with a tempered glass diffusers radiating light upward and downward against the wall where installed. Certified ETL wet location listed and is available in different sizes and one light options.