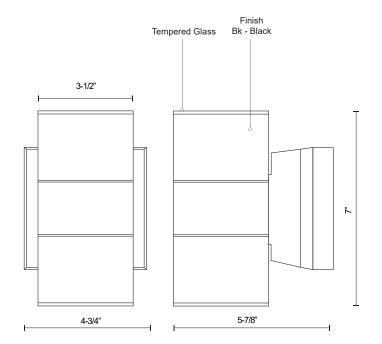

## **SPECIFICATION DETAILS**

\* For custom options, consult factory for details.

| <b>Fixture Dimensions</b> | W3-1/2" x H7" x E5-7/8"                                 |
|---------------------------|---------------------------------------------------------|
| Light Source              | LED                                                     |
| Wattage                   | 24W                                                     |
| Total Lumens              | 1600lm                                                  |
| Delivered Lumens          | BK-1290lm                                               |
| Voltage                   | 120V                                                    |
| Color Temperature         | 3000K                                                   |
| CRI (Ra)                  | >90                                                     |
| Optional Color Temps      | 2700K - 5000K Available, Minimum Order Quantities Apply |
| LED Rated Life            | 50,000 hours                                            |
| Dimming                   | 100% - 10%, ELV Dimmer (Not Included)                   |
| Diffuser Details          | Tempered Glass                                          |
| Location                  | Wet                                                     |
| Warranty                  | 5 Years                                                 |
| Canopy Dimensions         | W4-3/4" x H4-3/4" x E2-3/8                              |