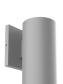

## WALL

EW3107-BK Black

EW3107-GY Gray

## DESCRIPTION

**PROJECT** 

High powered LED exterior single light wall mount fixture, die-cast aluminum housing molded into a cylinder shape with in powder coated black or gray finishes. Concealed inside is our 120V AC LED technology with a tempered glass diffuser radiating light either upward or downward depending how it is mounted on the wall. Certified ETL wet location listed and is available in different sizes and two light options (see Lund family for details).