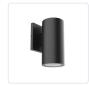

## WALL

EW3107-BK Black

EW3107-GY Gray

## DESCRIPTION

**PROJECT** 

High powered LED exterior single light wall mount fixture, die-cast aluminum housing molded into a cylinder shape with in powder coated black or gray finishes. Concealed inside is our 120V AC LED technology with a tempered glass diffuser radiating light either upward or downward depending how it is mounted on the wall. Certified ETL wet location listed and is available in different sizes and two light options (see Lund family for details).