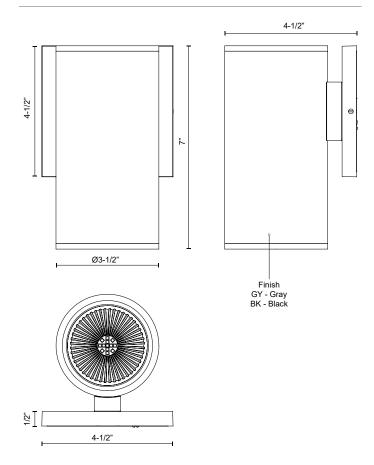

## **SPECIFICATION DETAILS**

| Fixture Dimensions     | D3-1/2" x H7" x E4-1/2"                                    |
|------------------------|------------------------------------------------------------|
| Light Source           | AC LED Module                                              |
| Wattage                | 16W                                                        |
| Total Lumens           | 1100lm                                                     |
| Delivered Lumens       | BK-912lm; GY-928lm;                                        |
| Voltage                | 120V                                                       |
| Color Temperature      | 3000K                                                      |
| CRI (Ra)               | 90CRI                                                      |
| Optional Color Temps   | 2700K - 5000K Available, Minimum Order Quantities<br>Apply |
| LED Rated Life         | 50,000 hours                                               |
| Dimming                | 100% - 10%, ELV Dimmer (Not Included)                      |
| Diffuser Details       | Parabolic Aluminum Reflector                               |
| Glass Details          | Clear Glass                                                |
| Location               | Wet                                                        |
| Illumination Direction | Downlight                                                  |
| Canopy Dimensions      | W4-1/2" x H4-1/2" x E1/2"                                  |
| Paint Finish           | BK02; GY01;                                                |