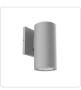

## WALL

EW3107-BK Black

EW3107-GY Gray

## DESCRIPTION

**PROJECT** 

High powered LED exterior single light wall mount fixture, die-cast aluminum housing molded into a cylinder shape with in powder coated black or gray finishes. Concealed inside is our 120V AC LED technology with a tempered glass diffuser radiating light either upward or downward depending how it is mounted on the wall. Certified ETL wet location listed and is available in different sizes and two light options (see Lund family for details).