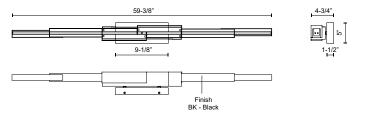

## **SPECIFICATION DETAILS**

Black

| Fixture Dimensions     | W59-3/8" x H5" x E4-3/4"                                   |
|------------------------|------------------------------------------------------------|
| Light Source           | LED with DC Driver                                         |
| Wattage                | 62W                                                        |
| Total Lumens           | 5100lm                                                     |
| Delivered Lumens       | 3317lm                                                     |
| Voltage                | 120V                                                       |
| Color Temperature      | 3000K                                                      |
| CRI (Ra)               | 90CRI                                                      |
| Optional Color Temps   | 2700K - 5000K Available, Minimum Order Quantities<br>Apply |
| LED Rated Life         | 50,000 hours                                               |
| Dimming                | 100% - 10%, TRIAC or ELV Dimmer (Not Included)             |
| Diffuser Details       | White Acrylic                                              |
| Location               | Wet                                                        |
| Illumination Direction | Front/Back                                                 |
| Mounting Style         | All Orientation                                            |
| Canopy Dimensions      | W9-1/8" x H5" x E1-1/2"                                    |
| Paint Finish           | BK02                                                       |