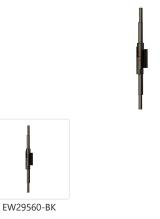

## **DESCRIPTION**

The Enzo Collection is a modern take on the brilliance of Art-deco design. From the thoughtful details to the contemporary duotone finish, these fixtures are hard to appreciate without being seen in person. The lighting is omni directional, with frosted acrylic diffusers that are spectacular for setting a mood indoors or outdoors

## **SPECIFICATION DETAILS**

Black

| Fixture Dimensions     | W59-3/8" x H5" x E4-3/4"                                   |
|------------------------|------------------------------------------------------------|
| Light Source           | LED with DC Driver                                         |
| Wattage                | 62W                                                        |
| Total Lumens           | 5100lm                                                     |
| Delivered Lumens       | 3317lm                                                     |
| Voltage                | 120V                                                       |
| Color Temperature      | 3000K                                                      |
| CRI (Ra)               | 90CRI                                                      |
| Optional Color Temps   | 2700K - 5000K Available, Minimum Order Quantities<br>Apply |
| LED Rated Life         | 50,000 hours                                               |
| Dimming                | 100% - 10%, TRIAC or ELV Dimmer (Not Included)             |
| Diffuser Details       | White Acrylic                                              |
| Location               | Wet                                                        |
| Illumination Direction | Front/Back                                                 |
| Mounting Style         | All Orientation                                            |
| Canopy Dimensions      | W9-1/8" x H5" x E1-1/2"                                    |
| Paint Finish           | BK02                                                       |