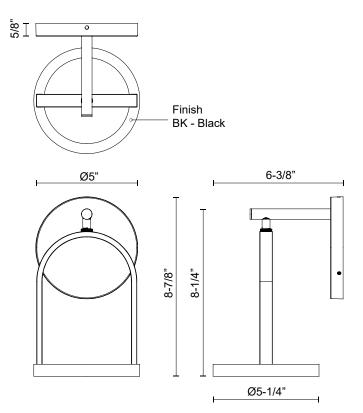

#### SPECIFICATION DETAILS

| W5-1/4" x H8-7/8" x E6-3/8"                                |
|------------------------------------------------------------|
| LED with DC Driver                                         |
| 7W                                                         |
| 680lm                                                      |
| BK-107lm                                                   |
| 120V                                                       |
| 3000K                                                      |
| 90CRI                                                      |
| 2700K - 5000K Available, Minimum Order Quantities<br>Apply |
| 50,000 hours                                               |
| 100% - 10%, TRIAC or ELV Dimmer (Not Included)             |
| Frosted acrylic diffuser                                   |
| Wet                                                        |
| All Orientation; Wall;                                     |
| Yes, JA8-2022                                              |
| D5" x E5/8"                                                |
| ВК02                                                       |
| DKUZ                                                       |
|                                                            |

## DESCRIPTION

the Trek Outdoor Collection is a unique and modern take on a classic outdoor lamp post. The Trek Collection features a traditional lantern silhouette, with modern clean lines. A circular frame of illumination creates the perfect amount of both up and down light for all outdoor needs.