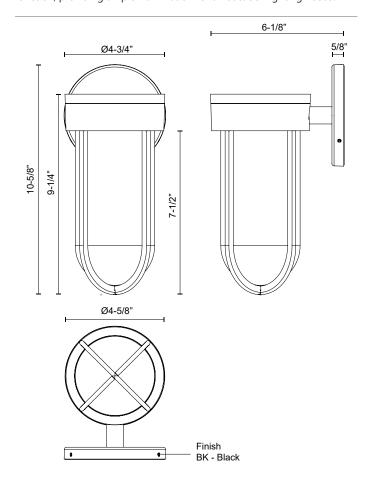

#### **SPECIFICATION DETAILS**

| Fixture Dimensions   | W4-5/8" x H10-5/8" x E6-1/8"                               |
|----------------------|------------------------------------------------------------|
| Light Source         | AC LED Module                                              |
| Wattage              | 16W                                                        |
| Total Lumens         | 1200lm                                                     |
| Delivered Lumens     | BK-602Im                                                   |
| Voltage              | 120V                                                       |
| Color Temperature    | 3000K                                                      |
| CRI (Ra)             | 90CRI                                                      |
| Optional Color Temps | 2700K - 5000K Available, Minimum Order Quantities<br>Apply |
| LED Rated Life       | 50,000 hours                                               |
| Dimming              | 100% - 10%, ELV Dimmer (Not Included)                      |
| Diffuser Details     | Frosted PC Diffuser                                        |
| Glass Details        | Clear Water Glass                                          |
| Location             | Wet                                                        |
| Mounting Style       | All Orientation; Wall;                                     |
| Canopy Dimensions    | D4-3/4" x E5/8"                                            |
| Paint Finish         | BK02                                                       |
| Finish Option(s)     | Black                                                      |
|                      |                                                            |