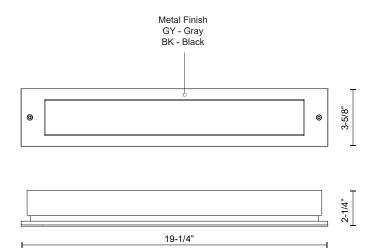

## **DESCRIPTION**

This 20 inch long exterior recessed light is simple and beautiful. The rectangular die-cast aluminum housing acts as a border for the rectangle of LED light. Bristol's polymeric diffuser ensures you never have hot spots of light. Use in both exterior and interior locations. Requires either backbox with fixture ER9420-MBOX (Dry Location) or ER9420-CBOX (Wet Location). Back-box sold separately.

## **SPECIFICATION DETAILS**

| <b>Fixture Dimensions</b> | W19-1/4" x H3-5/8" x E2-1/4"                                                            |  |  |  |
|---------------------------|-----------------------------------------------------------------------------------------|--|--|--|
| Light Source              | AC LED Module                                                                           |  |  |  |
| Wattage                   | 16W                                                                                     |  |  |  |
| Total Lumens              | 1200lm                                                                                  |  |  |  |
| Delivered Lumens          | BK-885lm; GY-935lm;                                                                     |  |  |  |
| Voltage                   | 120V                                                                                    |  |  |  |
| Color Temperature         | 3000K                                                                                   |  |  |  |
| CRI (Ra)                  | 90CRI                                                                                   |  |  |  |
| Optional Color Temps      | 2700K - 5000K Available, Minimum Order Quantities<br>Apply                              |  |  |  |
| LED Rated Life            | 50,000 hours                                                                            |  |  |  |
| Dimming                   | 100% - 10%, ELV Dimmer (Not Included)                                                   |  |  |  |
| Glass Details             | Frosted Glass                                                                           |  |  |  |
| Back Box Details          | ER9420-CBOX(Wet Location)(Sold Seperately); ER9420-MBOX(Dry Location)(Sold Seperately); |  |  |  |
| ADA Compliant             | Yes                                                                                     |  |  |  |
| Location                  | Wet                                                                                     |  |  |  |
| Illumination Direction    | Fontlight Illumination                                                                  |  |  |  |
| Paint Finish              | BK02; GY01;                                                                             |  |  |  |