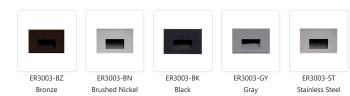

### DESCRIPTION

A horizontal rectangle-shaped recessed light in matte black, white powder, bronze or brushed nickel finish. The optically designed light control of Sonic's die cast Aluminum housing fully conceals the source. Ideal for step or courtesy light use. This fixture is rated for outdoor use but there is no reason it cannot be utilized indoors too. Only fits into a single gang box.

# **SPECIFICATION DETAILS**

| Fixture Dimensions   | W5" x H3" x E1-1/2"                                        |
|----------------------|------------------------------------------------------------|
| Light Source         | AC LED Module                                              |
| Wattage              | 4W                                                         |
| Total Lumens         | 250lm                                                      |
| Delivered Lumens     | BK-26lm; BN-24lm; ST-50lm; WH-76lm;                        |
| Voltage              | 120V                                                       |
| Color Temperature    | 3000K                                                      |
| CRI (Ra)             | 90CRI                                                      |
| Optional Color Temps | 2700K - 5000K Available, Minimum Order Quantities<br>Apply |
| LED Rated Life       | 50,000 hours                                               |
| Dimming              | 100% - 10%, ELV Dimmer (Not Included)                      |
| Cl                   |                                                            |
| Glass Details        | Clear Glass                                                |
| ADA Compliant        | Clear Glass<br>Yes                                         |
|                      |                                                            |