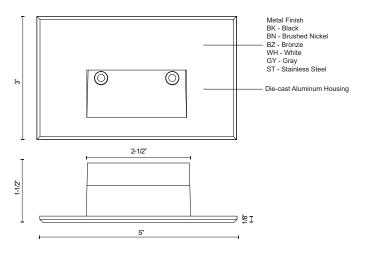

# **SPECIFICATION DETAILS**

| Fixture Dimensions   | W5" x H3" x E1-1/2"                                        |
|----------------------|------------------------------------------------------------|
| Light Source         | AC LED Module                                              |
| Wattage              | 4W                                                         |
| Total Lumens         | 250lm                                                      |
| Delivered Lumens     | BK-26lm; BN-24lm; ST-50lm; WH-76lm;                        |
| Voltage              | 120V                                                       |
| Color Temperature    | 3000K                                                      |
| CRI (Ra)             | 90CRI                                                      |
| Optional Color Temps | 2700K - 5000K Available, Minimum Order Quantities<br>Apply |
| LED Rated Life       | 50,000 hours                                               |
| Dimming              | 100% - 10%, ELV Dimmer (Not Included)                      |
| Cl                   |                                                            |
| Glass Details        | Clear Glass                                                |
| ADA Compliant        | Clear Glass<br>Yes                                         |
|                      |                                                            |