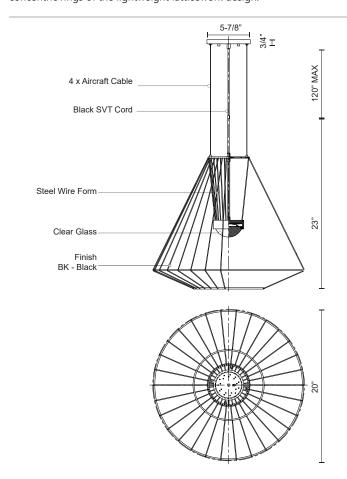

#### **SPECIFICATION DETAILS**

| <b>Fixture Dimensions</b>   | D20" x H23"                                                |
|-----------------------------|------------------------------------------------------------|
| Light Source                | AC LED Module                                              |
| Wattage                     | 32W                                                        |
| Total Lumens                | 2500lm                                                     |
| Delivered Lumens            | 514lm*                                                     |
| Voltage                     | 120V                                                       |
| Color Temperature           | 3000K                                                      |
| CRI (Ra)                    | 90CRI                                                      |
| <b>Optional Color Temps</b> | 2700K - 5000K Available, Minimum Order Quantities<br>Apply |
| LED Rated Life              | 50,000 hours                                               |
| Dimming                     | 100% - 10%, ELV Dimmer (Not Included)                      |
| Glass Details               | Clear Convex Glass Lens                                    |
| Adjustable                  | Yes                                                        |
| Wire Length                 | 120" Max                                                   |
| Wire Type                   | Black SVT Cord, Clear Aircraft Cable                       |
| Minimum Hang Height         | 28"                                                        |
| Sloped Ceiling Adaptable    | Yes                                                        |
| Location                    | Wet                                                        |
| <b>Canopy Dimensions</b>    | D5-7/8" x H3/4"                                            |
| Paint Finish                | BK02                                                       |
| Finish Option(s)            | Black                                                      |
|                             |                                                            |