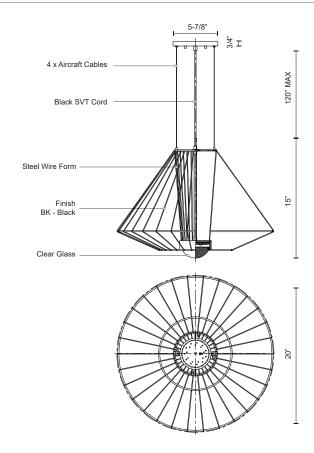

## **SPECIFICATION DETAILS**

\* For custom options, consult factory for details.

| Fixture Dimensions   | D20" x H15"                                                |
|----------------------|------------------------------------------------------------|
| Light Source         | LED                                                        |
| Wattage              | 26W                                                        |
| Total Lumens         | 2500lm                                                     |
| Delivered Lumens     | 477lm                                                      |
| Voltage              | 120V                                                       |
| Color Temperature    | 3000K                                                      |
| CRI (Ra)             | >90                                                        |
| Optional Color Temps | 2700K - 5000K Available, Minimum Order Quantities<br>Apply |
| LED Rated Life       | 50,000 hours                                               |
| Dimming              | 100% - 10%, ELV Dimmer (Not Included)                      |
| Diffuser Details     | Convex glass lens                                          |
| Adjustable           | Yes                                                        |
| Wire Length          | 120" Max                                                   |
| Wire Type            | Black SVT Cord, Aircraft Cable                             |
| Location             | Wet                                                        |
| Warranty             | 5 Years                                                    |
| Canopy Dimensions    | D5-7/8" x H3/4"                                            |
|                      |                                                            |