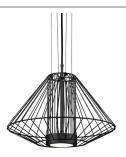

## **DESCRIPTION**

The Arctic collection uses basic wire rod as structure and aesthetic form. The seemingly continuous lines interconnect, creating a complex framework that encapsulates and emphasizes the light source. A substantial glass optic is the focal point of the lamp, augmented by the concentric rings of the lightweight latticework design.