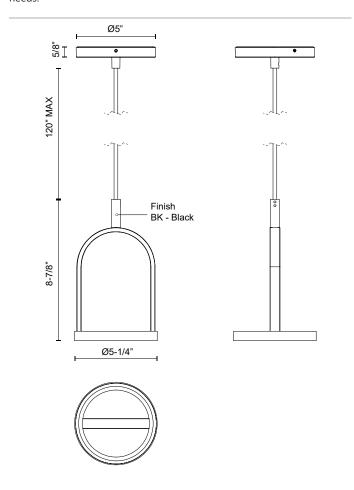

#### **SPECIFICATION DETAILS**

| Fixture Dimensions       | D5-1/4" x H8-7/8"                                          |
|--------------------------|------------------------------------------------------------|
| Light Source             | LED with DC Driver                                         |
| Wattage                  | 7W                                                         |
| Total Lumens             | 680lm                                                      |
| Delivered Lumens         | BK-107lm                                                   |
| Voltage                  | 120V                                                       |
| Color Temperature        | 3000K                                                      |
| CRI (Ra)                 | 90CRI                                                      |
| Optional Color Temps     | 2700K - 5000K Available, Minimum Order Quantities<br>Apply |
| LED Rated Life           | 50,000 hours                                               |
| Dimming                  | 100% - 10%, TRIAC or ELV Dimmer (Not Included)             |
| Diffuser Details         | Frosted acrylic diffuser                                   |
| Adjustable               | Yes                                                        |
| Wire Length              | 120" Max                                                   |
| Wire Type                | Black SVT Cord                                             |
| Minimum Hang Height      | 12"                                                        |
| Sloped Ceiling Adaptable | Yes                                                        |
| Location                 | Wet                                                        |
| CEC Title 24 JA8         | Yes, JA8-2022                                              |
| Canopy Dimensions        | D5" x H5/8"                                                |
| Paint Finish             | BK02                                                       |
| Finish Option(s)         | Black                                                      |