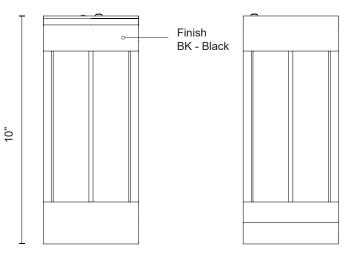

## SPECIFICATION DETAILS

| Fixture Dimensions     | D4-3/4" x H10"                                             |
|------------------------|------------------------------------------------------------|
| Wattage                | 3W                                                         |
| Total Lumens           | 240lm                                                      |
| Delivered Lumens       | 150lm*                                                     |
| Voltage                | 120V                                                       |
| Color Temperature      | 3000K                                                      |
| CRI (Ra)               | 90CRI                                                      |
| Optional Color Temps   | 2700K - 5000K Available, Minimum Order Quantities<br>Apply |
| Location               | Wet, IP65                                                  |
| Illumination Direction | Downlight                                                  |
| Paint Finish           | BK02                                                       |