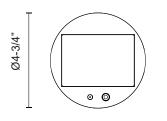

## SPECIFICATION DETAILS

| Fixture Dimensions     | D4-3/4" x H10"                                             |
|------------------------|------------------------------------------------------------|
| Wattage                | 3W                                                         |
| Total Lumens           | 240lm                                                      |
| Delivered Lumens       | 150lm*                                                     |
| Voltage                | 120V                                                       |
| Color Temperature      | 3000K                                                      |
| CRI (Ra)               | 90CRI                                                      |
| Optional Color Temps   | 2700K - 5000K Available, Minimum Order Quantities<br>Apply |
| Location               | Wet, IP65                                                  |
| Illumination Direction | Downlight                                                  |
| Paint Finish           | BK02                                                       |