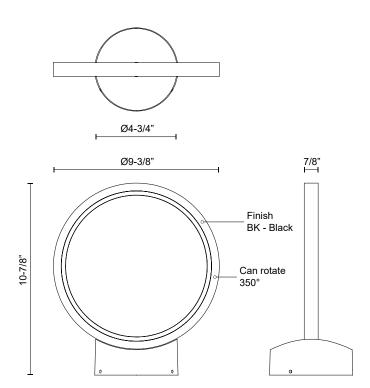

## **SPECIFICATION DETAILS**

| Fixture Dimensions   | L9-3/8" x W4-3/4" x H10-7/8"                                                     |
|----------------------|----------------------------------------------------------------------------------|
| Light Source         | LED with Low Voltage Driver                                                      |
| Wattage              | 6W                                                                               |
| Total Lumens         | 510lm                                                                            |
| Delivered Lumens     | 448lm                                                                            |
| Voltage              | 12V, with Outdoor Rated Low Voltage Transformer (Transformer supplied by others) |
| Color Temperature    | 3000K                                                                            |
| CRI (Ra)             | 90CRI                                                                            |
| Optional Color Temps | 2700K - 5000K Available, Minimum Order Quantities<br>Apply                       |
| LED Rated Life       | 50,000 hours                                                                     |
| Diffuser Details     | Frosted PC Diffuser                                                              |
| Wire Length          | 24"                                                                              |
| Location             | Wet                                                                              |
| Paint Finish         | BK02                                                                             |
| Finish Option(s)     | Black                                                                            |

## **DESCRIPTION**

Circular frames of illumination hang or float on the ground in outdoor spaces like never before with this unique collection. Hang a few Parc Pendants or line a walkway with Parc fixtures outdoor for an instant statement look. Standard base for Hardscape mounting. Garden spike comes standard. Optional concrete pour anchor sold separately. Compatible with all outdoor 12V AC Transformers (supplied by others).