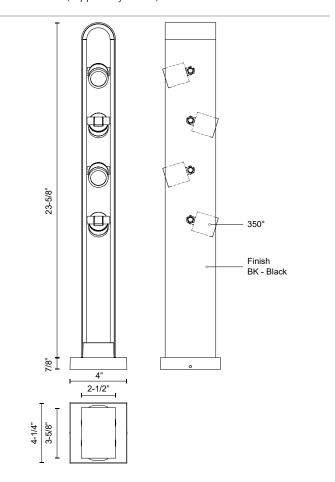

#### **SPECIFICATION DETAILS**

| Fixture Dimensions     | L4-1/4" x W2-1/2" x H24-1/2"                                                        |  |  |  |
|------------------------|-------------------------------------------------------------------------------------|--|--|--|
| Light Source           | LED with Low Voltage Driver                                                         |  |  |  |
| Wattage                | 13W                                                                                 |  |  |  |
| Total Lumens           | 1105lm                                                                              |  |  |  |
| Delivered Lumens       | BK-1028lm                                                                           |  |  |  |
| Voltage                | 12V, with Outdoor Rated Low Voltage Transformer<br>(Transformer supplied by others) |  |  |  |
| Color Temperature      | 3000K                                                                               |  |  |  |
| CRI (Ra)               | 90CRI                                                                               |  |  |  |
| Optional Color Temps   | 2700K - 5000K Available, Minimum Order Quantities<br>Apply                          |  |  |  |
| LED Rated Life         | 50,000 hours                                                                        |  |  |  |
| Diffuser Details       | Parabolic Aluminum Reflector                                                        |  |  |  |
| Glass Details          | Clear Glass                                                                         |  |  |  |
| Wire Length            | 24"                                                                                 |  |  |  |
| Location               | Wet                                                                                 |  |  |  |
| Illumination Direction | Adjustable Spot Light and Backlit                                                   |  |  |  |
| Paint Finish           | BK02                                                                                |  |  |  |
| Finish Option(s)       | Black                                                                               |  |  |  |
|                        |                                                                                     |  |  |  |

## **DESCRIPTION**

**PROJECT** 

Inspired by the form and rotational illumination of lighthouses, this collection is as customizable as it is visually pleasing. With directional lighting that is completely adjustable, it is great for any space. Standard base for Hardscape mounting. Garden spike comes standard. Optional concrete pour anchor sold separately. Compatible with all outdoor 12V AC Transformers (supplied by others).