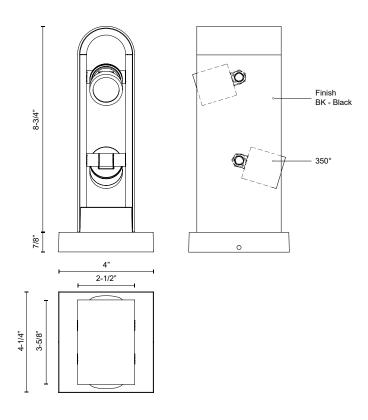

## SPECIFICATION DETAILS

| Fixture Dimensions     | L4-1/4" x W2-1/2" x H9-1/2"                                                         |
|------------------------|-------------------------------------------------------------------------------------|
| Light Source           | LED with Low Voltage Driver                                                         |
| Wattage                | 7W                                                                                  |
| Total Lumens           | 595lm                                                                               |
| Delivered Lumens       | BK-514lm*                                                                           |
| Voltage                | 12V, with Outdoor Rated Low Voltage Transformer<br>(Transformer supplied by others) |
| Color Temperature      | 3000K                                                                               |
| CRI (Ra)               | 90CRI                                                                               |
| Optional Color Temps   | 2700K - 5000K Available, Minimum Order Quantities<br>Apply                          |
| LED Rated Life         | 50,000 hours                                                                        |
| Diffuser Details       | Parabolic Aluminum Reflector                                                        |
| Glass Details          | Clear Glass                                                                         |
| Wire Length            | 24"                                                                                 |
| Location               | Wet                                                                                 |
| Illumination Direction | Adjustable Spot Light and Backlit                                                   |
| Paint Finish           | BK02                                                                                |
| Finish Option(s)       | Black                                                                               |

## **DESCRIPTION**

Inspired by the form and rotational illumination of lighthouses, this collection is as customizable as it is visually pleasing. With directional lighting that is completely adjustable, it is great for any space. Standard base for Hardscape mounting. Garden spike comes standard. Optional concrete pour anchor sold separately. Compatible with all outdoor 12V AC Transformers (supplied by others).