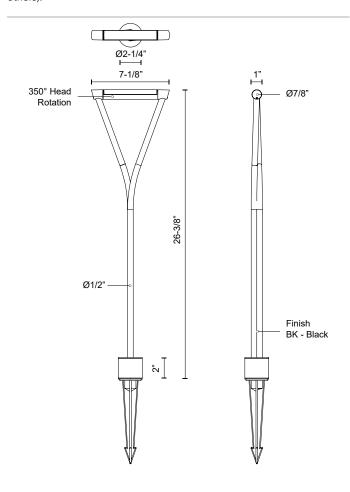

#### **SPECIFICATION DETAILS**

| Fixture Dimensions   | L7-1/8" x W2-1/4" x H26-3/8"                                                     |
|----------------------|----------------------------------------------------------------------------------|
| Light Source         | LED with Low Voltage Driver                                                      |
| Wattage              | 5W                                                                               |
| Total Lumens         | 345lm                                                                            |
| Delivered Lumens     | 186lm                                                                            |
| Voltage              | 12V, with Outdoor Rated Low Voltage Transformer (Transformer supplied by others) |
| Color Temperature    | 3000K                                                                            |
| CRI (Ra)             | 90CRI                                                                            |
| Optional Color Temps | 2700K - 5000K Available, Minimum Order Quantities<br>Apply                       |
| LED Rated Life       | 50,000 hours                                                                     |
| Diffuser Details     | Frosted PC Diffuser                                                              |
| Wire Length          | 24"                                                                              |
| Location             | Wet                                                                              |
| Paint Finish         | BK02                                                                             |
| Finish Option(s)     | Black                                                                            |

### **DESCRIPTION**

**PROJECT** 

The Maro outdoor collection, with a wishbone inspired shape, is both decorative and functional. The Maro Collection features an adjustable bar of ample illumination to fit your space's needs. Garden spike comes standard. Compatible with all outdoor 12V AC Transformers (supplied by others).