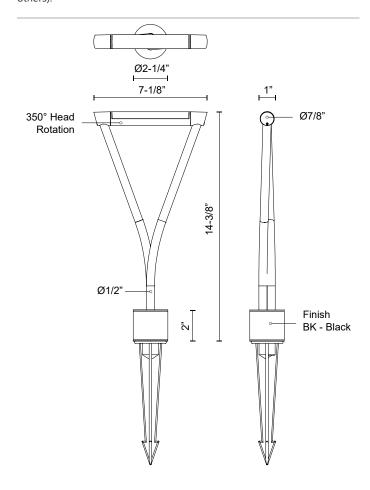

## **SPECIFICATION DETAILS**

| Fixture Dimensions   | L7-1/8" x W2-1/4" x H14-3/8"                                                     |
|----------------------|----------------------------------------------------------------------------------|
| Light Source         | LED with Low Voltage Driver                                                      |
| Wattage              | 5W                                                                               |
| Total Lumens         | 345lm                                                                            |
| Delivered Lumens     | 186lm                                                                            |
| Voltage              | 12V, with Outdoor Rated Low Voltage Transformer (Transformer supplied by others) |
| Color Temperature    | 3000K                                                                            |
| CRI (Ra)             | 90CRI                                                                            |
| Optional Color Temps | 2700K - 5000K Available, Minimum Order Quantities<br>Apply                       |
| LED Rated Life       | 50,000 hours                                                                     |
| Diffuser Details     | Frosted PC Diffuser                                                              |
| Wire Length          | 24"                                                                              |
| Location             | Wet                                                                              |
| Paint Finish         | BK02                                                                             |
| Finish Option(s)     | Black                                                                            |

## **DESCRIPTION**

**PROJECT** 

The Maro outdoor collection, with a wishbone inspired shape, is both decorative and functional. The Maro Collection features an adjustable bar of ample illumination to fit your space's needs. Garden spike comes standard. Compatible with all outdoor 12V AC Transformers (supplied by others).