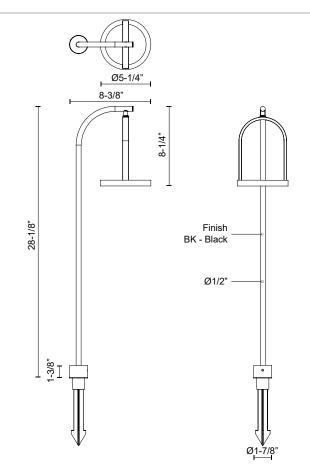

## SPECIFICATION DETAILS

| Fixture Dimensions   | L8-3/8" x W5-1/4" x H28-1/8"                                                        |
|----------------------|-------------------------------------------------------------------------------------|
| Light Source         | LED with Low Voltage Driver                                                         |
| Wattage              | 6W                                                                                  |
| Total Lumens         | 400lm                                                                               |
| Delivered Lumens     | BK-100lm*                                                                           |
| Voltage              | 12V, with Outdoor Rated Low Voltage Transformer<br>(Transformer supplied by others) |
| Color Temperature    | 3000K                                                                               |
| CRI (Ra)             | 90CRI                                                                               |
| Optional Color Temps | 2700K - 5000K Available, Minimum Order Quantities<br>Apply                          |
| LED Rated Life       | 50,000 hours                                                                        |
| Diffuser Details     | Frosted acrylic diffuser                                                            |
| Wire Length          | 24"                                                                                 |
| Location             | Wet                                                                                 |
| Paint Finish         | ВК02                                                                                |
| Finish Option(s)     | Black                                                                               |
|                      |                                                                                     |

## DESCRIPTION

COMMENT

The Trek Collection features a traditional lantern silhouette, with modern clean lines. A circular frame of illumination creates the perfect amount of both up and down light for all outdoor needs. Garden spike comes standard. Compatible with all outdoor 12V AC Transformers (supplied by others).