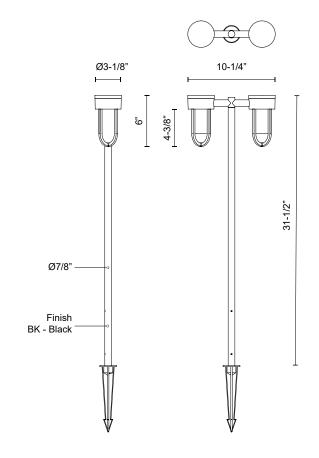

## **SPECIFICATION DETAILS**

\* For custom options, consult factory for details.

| Fixture Dimensions      | L10-1/4" x W3-1/8" x H31-1/2"                                                    |
|-------------------------|----------------------------------------------------------------------------------|
| Light Source            | LED with Low Voltage Driver                                                      |
| Wattage                 | 18W                                                                              |
| <b>Total Lumens</b>     | 1080lm                                                                           |
| <b>Delivered Lumens</b> | 660lm*                                                                           |
| Voltage                 | 12V, with Outdoor Rated Low Voltage Transformer (Transformer supplied by others) |
| Color Temperature       | 3000K                                                                            |
| CRI (Ra)                | 90CRI                                                                            |
| Optional Color Temps    | 2700K - 5000K Available, Minimum Order Quantities<br>Apply                       |
| LED Rated Life          | 50,000 hours                                                                     |
| Diffuser Details        | Frosted PC Diffuser                                                              |
| Glass Details           | Clear Water Glass                                                                |
| Wire Length             | 24"                                                                              |
| Location                | Wet                                                                              |
| Warranty                | 5 Years                                                                          |
| Finish Option(s)        | Black                                                                            |