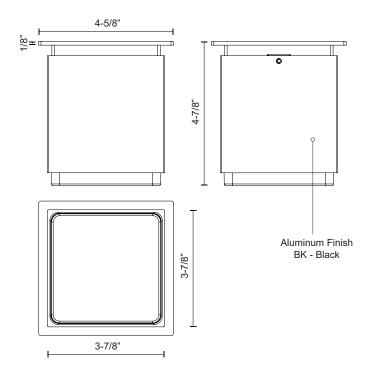

## SPECIFICATION DETAILS

| Fixture Dimensions   | L3-7/8" x W3-7/8" x H4-7/8"                                |
|----------------------|------------------------------------------------------------|
| Light Source         | LED with DC Driver                                         |
| Wattage              | 6W                                                         |
| Total Lumens         | 630lm                                                      |
| Delivered Lumens     | BK-121lm                                                   |
| Voltage              | 120-277V                                                   |
| Color Temperature    | 3000К                                                      |
| CRI (Ra)             | 80CRI                                                      |
| Optional Color Temps | 2700K - 5000K Available, Minimum Order Quantities<br>Apply |
| LED Rated Life       | 50,000 hours                                               |
| Dimming              | Non-Dimming                                                |
| Glass Details        | White Interior Clear Borosilicate Glass                    |
| Location             | Wet, IP65                                                  |
| Mounting Style       | All Orientation; Ceiling and Wall;                         |
| Canopy Dimensions    | L4-5/8" x W4-5/8" x H1/8"                                  |
| Finish Option(s)     | Black                                                      |
|                      |                                                            |

Architectural designed exterior flush mount, die-cast aluminum cubic body with opal glass to provide even glow of light. Rated IP65 and IK06.

\* For custom options, consult factory for details.

\* For warranty information, please visit www.kuzcolighting.com/warranty