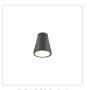

## **CEILING**

EC16608-WH White

EC16608-BK Black

## **DESCRIPTION**

**PROJECT** 

Cast aluminum conical housing with ceiling mount. Lightly powdercoated finish. Opal round glass diffuser. Down light. Custom options available.

KUZCO

CANADA: 19054 28TH AVENUE - SURREY, BC V3Z 6M3 USA: 3035 E. LONE MOUNTAIN ROAD - LAS VEGAS, NV 89081