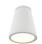

## **CEILING**

EC16608-WH White

EC16608-BK Black

## **DESCRIPTION**

**PROJECT** 

Cast aluminum conical housing with ceiling mount. Lightly powdercoated finish. Opal round glass diffuser. Down light. Custom options available.

KUZCO

CANADA: 19054 28TH AVENUE - SURREY, BC V3Z 6M3 USA: 3035 E. LONE MOUNTAIN ROAD - LAS VEGAS, NV 89081