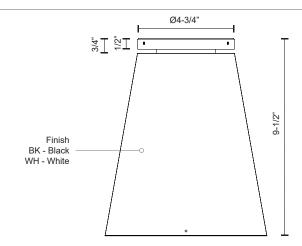

## **SPECIFICATION DETAILS**

| Fixture Dimensions   | D8" x H9 1/2"                                                     |
|----------------------|-------------------------------------------------------------------|
| Light Source         | LED with DC Driver                                                |
| Wattage              | 38W                                                               |
| Total Lumens         | 3200lm                                                            |
| Delivered Lumens     | BK-1328lm; WH-1530lm;                                             |
| Voltage              | 120V                                                              |
| Color Temperature    | 3000K                                                             |
| CRI (Ra)             | 90CRI                                                             |
| Optional Color Temps | 2700K - 5000K Available, Minimum Order Quantities<br>Apply        |
| LED Rated Life       | 50,000 hours                                                      |
| Dimming              |                                                                   |
| Dillilling           | 100% - 10%, TRIAC or ELV Dimmer (Not Included)                    |
| Diffuser Details     | 100% - 10%, TRIAC or ELV Dimmer (Not Included)  White PC Diffuser |
|                      |                                                                   |
| Diffuser Details     | White PC Diffuser                                                 |

## **DESCRIPTION**

**PROJECT** 

Cast aluminum conical housing with ceiling mount. Lightly powdercoated finish. Opal round glass diffuser. Down light. Custom options available.

KUZCO

CANADA: 19054 28TH AVENUE - SURREY, BC V3Z 6M3 USA: 3035 E. LONE MOUNTAIN ROAD - LAS VEGAS, NV 89081