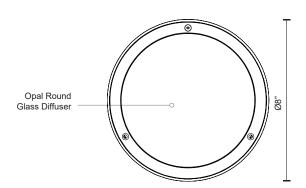

## **SPECIFICATION DETAILS**

| Fixture Dimensions   | D8" x H9 1/2"                                                     |
|----------------------|-------------------------------------------------------------------|
| Light Source         | LED with DC Driver                                                |
| Wattage              | 38W                                                               |
| Total Lumens         | 3200lm                                                            |
| Delivered Lumens     | BK-1328lm; WH-1530lm;                                             |
| Voltage              | 120V                                                              |
| Color Temperature    | 3000K                                                             |
| CRI (Ra)             | 90CRI                                                             |
| Optional Color Temps | 2700K - 5000K Available, Minimum Order Quantities<br>Apply        |
| LED Rated Life       | 50,000 hours                                                      |
| Dimming              |                                                                   |
| Dillilling           | 100% - 10%, TRIAC or ELV Dimmer (Not Included)                    |
| Diffuser Details     | 100% - 10%, TRIAC or ELV Dimmer (Not Included)  White PC Diffuser |
|                      |                                                                   |
| Diffuser Details     | White PC Diffuser                                                 |

## **DESCRIPTION**

**PROJECT** 

Cast aluminum conical housing with ceiling mount. Lightly powdercoated finish. Opal round glass diffuser. Down light. Custom options available.

KUZCO

CANADA: 19054 28TH AVENUE - SURREY, BC V3Z 6M3 USA: 3035 E. LONE MOUNTAIN ROAD - LAS VEGAS, NV 89081