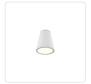

## **CEILING**

EC16608-WH White

EC16608-BK Black

## **DESCRIPTION**

**PROJECT** 

Cast aluminum conical housing with ceiling mount. Lightly powdercoated finish. Opal round glass diffuser. Down light. Custom options available.

KUZCO

CANADA: 19054 28TH AVENUE - SURREY, BC V3Z 6M3 USA: 3035 E. LONE MOUNTAIN ROAD - LAS VEGAS, NV 89081