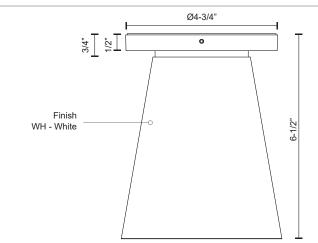

## **SPECIFICATION DETAILS**

| Fixture Dimensions       | D5" x H6 1/2"                                              |
|--------------------------|------------------------------------------------------------|
| Light Source             | LED with DC Driver                                         |
| Wattage                  | 20W                                                        |
| Total Lumens             | 1600lm                                                     |
| Delivered Lumens         | WH-765lm                                                   |
| Voltage                  | 120V                                                       |
| Color Temperature        | 3000K                                                      |
| CRI (Ra)                 | 90CRI                                                      |
| Optional Color Temps     | 2700K - 5000K Available, Minimum Order Quantities<br>Apply |
| LED Rated Life           | 50,000 hours                                               |
| Dimming                  | 100% - 10%, TRIAC or ELV Dimmer (Not Included)             |
| Diffuser Details         | White PC Diffuser                                          |
| Location                 | Wet                                                        |
| <b>Canopy Dimensions</b> | D4-3/4" x H1/2"                                            |
| Paint Finish             | WH02                                                       |