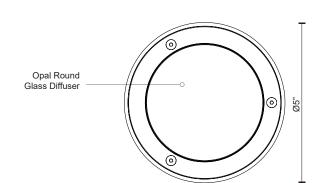

## DESCRIPTION

Cast aluminum conical housing with ceiling mount. Lightly powder-coated finish. Opal round glass diffuser. Down light. Custom options available.

EC16605-WH White

## **SPECIFICATION DETAILS**

| Fixture Dimensions       | D5" x H6 1/2"                                              |
|--------------------------|------------------------------------------------------------|
| Light Source             | LED with DC Driver                                         |
| Wattage                  | 20W                                                        |
| Total Lumens             | 1600lm                                                     |
| Delivered Lumens         | WH-765lm                                                   |
| Voltage                  | 120V                                                       |
| Color Temperature        | 3000K                                                      |
| CRI (Ra)                 | 90CRI                                                      |
| Optional Color Temps     | 2700K - 5000K Available, Minimum Order Quantities<br>Apply |
| LED Rated Life           | 50,000 hours                                               |
| Dimming                  | 100% - 10%, TRIAC or ELV Dimmer (Not Included)             |
| Diffuser Details         | White PC Diffuser                                          |
| Location                 | Wet                                                        |
| <b>Canopy Dimensions</b> | D4-3/4" x H1/2"                                            |
| Paint Finish             | WH02                                                       |