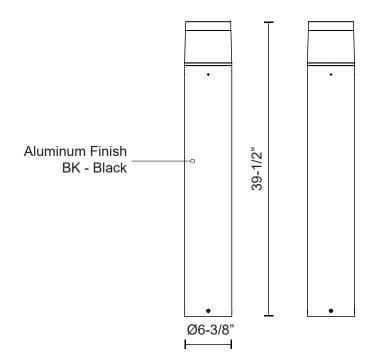

## **SPECIFICATION DETAILS**

\* For custom options, consult factory for details.

| Fixture Dimensions   | D6-3/8" x H39-1/2"                                         |
|----------------------|------------------------------------------------------------|
| Light Source         | LED with DC Driver                                         |
| Wattage              | 20W                                                        |
| Total Lumens         | 2100lm                                                     |
| Delivered Lumens     | BK-1655lm                                                  |
| Voltage              | 120-277V                                                   |
| Color Temperature    | 3000K                                                      |
| CRI (Ra)             | 80CRI                                                      |
| Optional Color Temps | 2700K - 5000K Available, Minimum Order Quantities<br>Apply |
| LED Rated Life       | 50,000 hours                                               |
| Dimming              | Non-Dimming                                                |
| Diffuser Details     | Clear PC                                                   |
| Location             | Wet, IP65                                                  |
| Compliance           | IP65                                                       |
| Warranty             | 5 Years                                                    |
| Finish Option(s)     | Black                                                      |