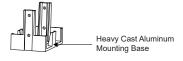

#### **SPECIFICATION DETAILS**

| o o o o                |                                                            |
|------------------------|------------------------------------------------------------|
| Fixture Dimensions     | L5-1/8" x W5-3/4" x H36-1/8"                               |
| Light Source           | LED with DC Driver                                         |
| Wattage                | 24W                                                        |
| Total Lumens           | 2040lm                                                     |
| Delivered Lumens       | 1270lm                                                     |
| Voltage                | 120-277V                                                   |
| Color Temperature      | 3000K                                                      |
| CRI (Ra)               | 90CRI                                                      |
| Optional Color Temps   | 2700K - 5000K Available, Minimum Order Quantities<br>Apply |
| LED Rated Life         | 50,000 hours                                               |
| Dimming                | 100% - 10%, TRIAC or ELV Dimmer (Not Included)             |
| Diffuser Details       | Clear Acrylic TIR Optical Array                            |
| Location               | Wet, IP65                                                  |
| Illumination Direction | T2 ILLUMINATION                                            |
| Material               | Heavy Cast Aluminum                                        |
| Dark Sky               | Yes                                                        |
|                        |                                                            |

- Modern, timeless design
- Heavy cast aluminum body
- T2 Illumination
- IP65 compliant
- Wet rated for exterior use
- IK10 Constructed Body

CANADA: 19054 28TH AVENUE - SURREY, BC V3Z 6M3 USA: 3035 E. LONE MOUNTAIN ROAD - LAS VEGAS, NV 89081