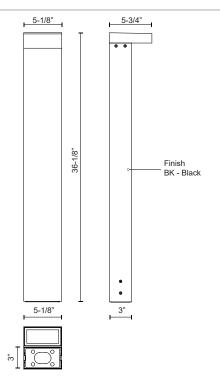

#### **SPECIFICATION DETAILS**

| o o o o                |                                                            |
|------------------------|------------------------------------------------------------|
| Fixture Dimensions     | L5-1/8" x W5-3/4" x H36-1/8"                               |
| Light Source           | LED with DC Driver                                         |
| Wattage                | 24W                                                        |
| Total Lumens           | 2040lm                                                     |
| Delivered Lumens       | 1270lm                                                     |
| Voltage                | 120-277V                                                   |
| Color Temperature      | 3000K                                                      |
| CRI (Ra)               | 90CRI                                                      |
| Optional Color Temps   | 2700K - 5000K Available, Minimum Order Quantities<br>Apply |
| LED Rated Life         | 50,000 hours                                               |
| Dimming                | 100% - 10%, TRIAC or ELV Dimmer (Not Included)             |
| Diffuser Details       | Clear Acrylic TIR Optical Array                            |
| Location               | Wet, IP65                                                  |
| Illumination Direction | T2 ILLUMINATION                                            |
| Material               | Heavy Cast Aluminum                                        |
| Dark Sky               | Yes                                                        |
|                        |                                                            |