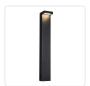

### **BOLLARDS**

EB45636-BK-UNV Black

#### DESCRIPTION

**PROJECT** 

Meet Evans, the epitome of contemporary outdoor lighting. Our Evans bollard fixture series combines sleek, modern design with integrated LED path-facing lighting, making it the ideal choice for illuminating your outdoor spaces in style. Crafted in a sophisticated matte black finish, Evans boasts a timeless rectangular shape that effortlessly blends with any exterior aesthetic.

- Modern, timeless design
- Heavy cast aluminum body
- T2 Illumination
- IP65 compliant
- Wet rated for exterior use
- IK10 Constructed Body

CANADA: 19054 28TH AVENUE - SURREY, BC V3Z 6M3 USA: 3035 E. LONE MOUNTAIN ROAD - LAS VEGAS, NV 89081