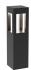

## **DESCRIPTION**

**PROJECT** 

Architectural designed high powered LED exterior bollard fixture, high pressure die-cast aluminum square-shaped housing with four rectangular-shaped openings which radiates the light downward and throughout all openings and surrounding areas of the bollard. Available in two different heights and IK10 Rated.