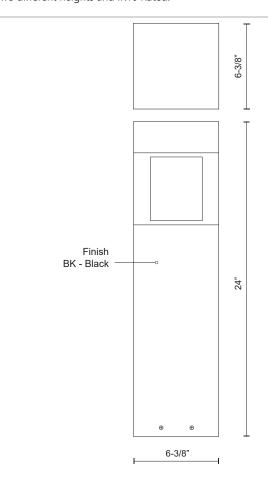

## **SPECIFICATION DETAILS**

| Fixture Dimensions   | L6-3/8" x W6-3/8" x H24"<br>LED with DC Driver          |  |  |  |
|----------------------|---------------------------------------------------------|--|--|--|
| Light Source         |                                                         |  |  |  |
| Wattage              | 23W                                                     |  |  |  |
| Total Lumens         | 2100lm                                                  |  |  |  |
| Delivered Lumens     | 1376lm                                                  |  |  |  |
| Voltage              | 120-277V                                                |  |  |  |
| Color Temperature    | 3000K                                                   |  |  |  |
| CRI (Ra)             | 80CRI                                                   |  |  |  |
| Optional Color Temps | 2700K - 5000K Available, Minimum Order Quantities Apply |  |  |  |
| LED Rated Life       | 50,000 hours                                            |  |  |  |
| Dimming              | Non-Dimming                                             |  |  |  |
| Glass Details        | Clear High Impact Glass                                 |  |  |  |
| Location             | Wet, IP65                                               |  |  |  |
| Finish Option(s)     | Black                                                   |  |  |  |
| Paint Finish         | BK02                                                    |  |  |  |