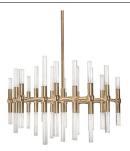

## **CHANDELIERS**

CH9628-VB Vintage Brass

## **DESCRIPTION**

Single-stem mounted interior pendant with circular ceiling plan. 19 parallel pipes, vertically arranged, deliver up/down illumination from its champagne-bubbled acrylic ends. 19 downlights plus 18 uplights hung from the single canopy in formation reminiscent of a honeycomb.