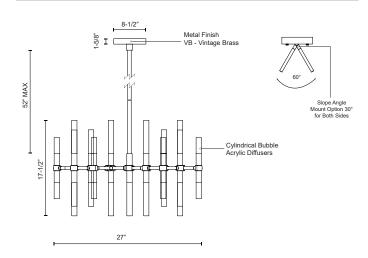

## **SPECIFICATION DETAILS**

 $\ensuremath{^{\star}}$  For custom options, consult factory for details.

| Fixture Dimensions   | D27" x H17-1/2"                                            |
|----------------------|------------------------------------------------------------|
| Light Source         | LED with DC Driver                                         |
| Wattage              | 96W                                                        |
| Total Lumens         | 8000lm                                                     |
| Delivered Lumens     | 5600lm*                                                    |
| Voltage              | 120V                                                       |
| Color Temperature    | 3000K                                                      |
| CRI (Ra)             | 90CRI                                                      |
| Optional Color Temps | 2700K - 5000K Available, Minimum Order Quantities<br>Apply |
| LED Rated Life       | 50,000 hours                                               |
| Diffuser Details     | Acrylic Encased with Bubbles                               |
| Dimming              | 100% - 10%, TRIAC or ELV Dimmer (Not Included)             |
| Adjustable           | Yes                                                        |
| Rod Length           | 52" Max (3x12" + 2x6" + 1x4")                              |
| Ceiling Adaptor      | No                                                         |
| Location             | Dry                                                        |
| Warranty             | 5 Years                                                    |
| Canopy Dimensions    | D8-1/2" x H1-5/8"                                          |

## **DESCRIPTION**

Single-stem mounted interior pendant with circular ceiling plan. 19 parallel pipes, vertically arranged, deliver up/down illumination from its champagne-bubbled acrylic ends. 19 downlights plus 18 uplights hung from the single canopy in formation reminiscent of a honeycomb.