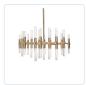

## **CHANDELIERS**

CH9628-VB Vintage Brass

## **DESCRIPTION**

Single-stem mounted interior pendant with circular ceiling plan. 19 parallel pipes, vertically arranged, deliver up/down illumination from its champagne-bubbled acrylic ends. 19 downlights plus 18 uplights hung from the single canopy in formation reminiscent of a honeycomb.