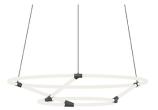

## DESCRIPTION

**PROJECT** 

A dramatic centre piece that draws the eye, the Chicago Loop is a tiered pendant featuring two circular forms created by hollow acrylic lenses and joining axis, casting an even 360 Degrees illumination. Available in a frosted lens and black finish.