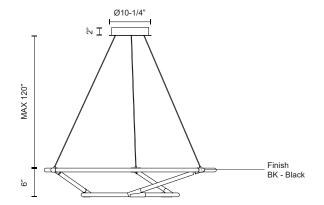

## **SPECIFICATION DETAILS**

\* For custom options, consult factory for details.

| Fixture Dimensions      | D42" x H6"                                                 |
|-------------------------|------------------------------------------------------------|
| Light Source            | LED with DC Driver                                         |
| Wattage                 | 85W                                                        |
| <b>Total Lumens</b>     | 6800lm                                                     |
| <b>Delivered Lumens</b> | BK-3900lm*                                                 |
| Voltage                 | 120V                                                       |
| Color Temperature       | 3000K                                                      |
| CRI (Ra)                | 90CRI                                                      |
| Optional Color Temps    | 2700K - 5000K Available, Minimum Order Quantities<br>Apply |
| LED Rated Life          | 50,000 hours                                               |
| Dimming                 | 100% - 10%, TRIAC or ELV Dimmer (Not Included)             |
| Diffuser Details        | Frosted acrylic diffuser                                   |
| Adjustable              | Yes                                                        |
| Wire Length             | 120" Max                                                   |
| Wire Type               | Black SSL Cable                                            |
| Location                | Dry                                                        |
| Warranty                | 5 Years                                                    |
| Canopy Dimensions       | D10-1/4" x H2"                                             |
| Finish Option(s)        | Black                                                      |