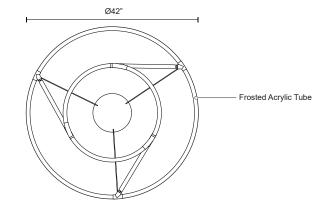

## DESCRIPTION

**PROJECT** 

A dramatic centre piece that draws the eye, the Chicago Loop is a tiered pendant featuring two circular forms created by hollow acrylic lenses and joining axis, casting an even 360 Degrees illumination. Available in a frosted lens and black finish.

## **SPECIFICATION DETAILS**

\* For custom options, consult factory for details.

| Fixture Dimensions      | D42" x H6"                                                 |
|-------------------------|------------------------------------------------------------|
| Light Source            | LED with DC Driver                                         |
| Wattage                 | 85W                                                        |
| <b>Total Lumens</b>     | 6800lm                                                     |
| <b>Delivered Lumens</b> | BK-3900lm*                                                 |
| Voltage                 | 120V                                                       |
| Color Temperature       | 3000K                                                      |
| CRI (Ra)                | 90CRI                                                      |
| Optional Color Temps    | 2700K - 5000K Available, Minimum Order Quantities<br>Apply |
| LED Rated Life          | 50,000 hours                                               |
| Dimming                 | 100% - 10%, TRIAC or ELV Dimmer (Not Included)             |
| Diffuser Details        | Frosted acrylic diffuser                                   |
| Adjustable              | Yes                                                        |
| Wire Length             | 120" Max                                                   |
| Wire Type               | Black SSL Cable                                            |
| Location                | Dry                                                        |
| Warranty                | 5 Years                                                    |
| Canopy Dimensions       | D10-1/4" x H2"                                             |
| Finish Option(s)        | Black                                                      |