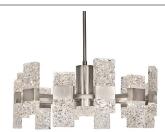

## **DESCRIPTION**

Kuzco is excited to introduce the Oslo collection. Fine textured ice-like glass is used to achieve this delicate stunning look. The snowflake-inspired pattern on this chandelier is always exceptional. Matching vanity and wall lights will round out your space beautifully. Available in our Platinum finish, it will be sure to enhance any room.