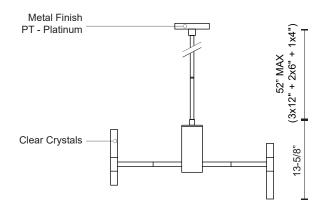

## **SPECIFICATION DETAILS**

\* For custom options, consult factory for details.

| Fixture Dimensions   | D28" x H13-5/8"                                            |
|----------------------|------------------------------------------------------------|
| Light Source         | AC LED Module                                              |
| Wattage              | 80W                                                        |
| Total Lumens         | 6000lm                                                     |
| Delivered Lumens     | PT-3396lm                                                  |
| Voltage              | 120V                                                       |
| Color Temperature    | 3000K                                                      |
| CRI (Ra)             | 90CRI                                                      |
| Optional Color Temps | 2700K - 5000K Available, Minimum Order Quantities<br>Apply |
| LED Rated Life       | 50,000 hours                                               |
| Dimming              | 100% - 10%, ELV Dimmer (Not Included)                      |
| Crystal Details      | Clear Textured Crystal                                     |
| Adjustable           | Yes                                                        |
| Rod Length           | 52" Max (3x12" + 2x6" + 1x4")                              |
| Ceiling Adaptor      | No                                                         |
| Location             | Dry                                                        |
| Warranty             | 5 Years                                                    |
| Canopy Dimensions    | D6" x H1"                                                  |
| Finish Option(s)     | Platinum                                                   |