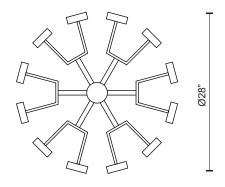

## **SPECIFICATION DETAILS**

\* For custom options, consult factory for details.

| Fixture Dimensions   | D28" x H13-5/8"                                            |
|----------------------|------------------------------------------------------------|
| Light Source         | AC LED Module                                              |
| Wattage              | 80W                                                        |
| Total Lumens         | 6000lm                                                     |
| Delivered Lumens     | PT-3396lm                                                  |
| Voltage              | 120V                                                       |
| Color Temperature    | 3000K                                                      |
| CRI (Ra)             | 90CRI                                                      |
| Optional Color Temps | 2700K - 5000K Available, Minimum Order Quantities<br>Apply |
| LED Rated Life       | 50,000 hours                                               |
| Dimming              | 100% - 10%, ELV Dimmer (Not Included)                      |
| Crystal Details      | Clear Textured Crystal                                     |
| Adjustable           | Yes                                                        |
| Rod Length           | 52" Max (3x12" + 2x6" + 1x4")                              |
| Ceiling Adaptor      | No                                                         |
| Location             | Dry                                                        |
| Warranty             | 5 Years                                                    |
| Canopy Dimensions    | D6" x H1"                                                  |
| Finish Option(s)     | Platinum                                                   |