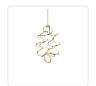

## CHANDELIERS

CH93934-AN Antique Brass

CH93934-AS Antique Silver

CH93934-BK Black

## **DESCRIPTION**

**PROJECT** 

A looping radiant line casts light across space in a continuous helical path. The Synergy series is characterized by the rolled rectangular extrusion, which emits soft light through the silicon opal lens. Configured in both linear and ring arrangements, the arcing aluminum allows the curated finishes to be visible at every angle.