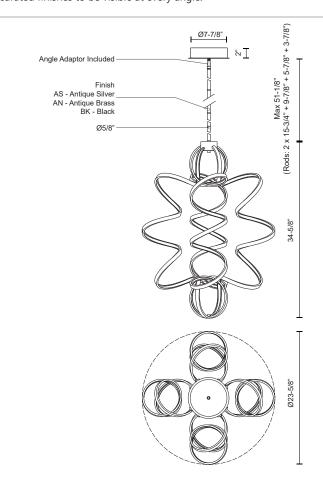

## **SPECIFICATION DETAILS**

| Fixture Dimensions       | D23-5/8" x H34-5/8"                                          |
|--------------------------|--------------------------------------------------------------|
| Light Source             | LED with DC Driver                                           |
| Wattage                  | 107W                                                         |
| Total Lumens             | 8500lm                                                       |
| Delivered Lumens         | AN-5077lm; AS-5522lm; BK-3955lm;                             |
| Voltage                  | 120V                                                         |
| Color Temperature        | 3000K                                                        |
| CRI (Ra)                 | 90CRI                                                        |
| Optional Color Temps     | 2700K - 5000K Available, Minimum Order Quantities<br>Apply   |
| LED Rated Life           | 50,000 hours                                                 |
| Dimming                  | 100% - 10%, TRIAC or ELV Dimmer (Not Included)               |
| Diffuser Details         | White Silicone Diffuser                                      |
| Adjustable               | Yes                                                          |
| Rod Length               | 51-1/8" Max (2x15-3/4" + 1x9-7/8" + 1x5-7/8" + 1x3-<br>7/8") |
| Wire Length              | 120"                                                         |
| Minimum Hang Height      | 42"                                                          |
| Sloped Ceiling Adaptable | Yes, Up to 45 Degrees                                        |
| Location                 | Dry                                                          |
| <b>Canopy Dimensions</b> | D7-7/8" x H2"                                                |
| Paint Finish             | BK01                                                         |
|                          |                                                              |