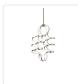

## CHANDELIERS

CH93934-AN Antique Brass

CH93934-AS Antique Silver

CH93934-BK Black

## **DESCRIPTION**

**PROJECT** 

A looping radiant line casts light across space in a continuous helical path. The Synergy series is characterized by the rolled rectangular extrusion, which emits soft light through the silicon opal lens. Configured in both linear and ring arrangements, the arcing aluminum allows the curated finishes to be visible at every angle.