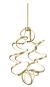

## CHANDELIERS

CH93934-AN Antique Brass

CH93934-AS Antique Silver

CH93934-BK Black

## **DESCRIPTION**

**PROJECT** 

A looping radiant line casts light across space in a continuous helical path. The Synergy series is characterized by the rolled rectangular extrusion, which emits soft light through the silicon opal lens. Configured in both linear and ring arrangements, the arcing aluminum allows the curated finishes to be visible at every angle.