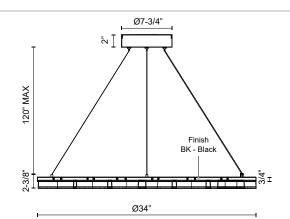

## SPECIFICATION DETAILS

| Fixture Dimensions       | D34" x H2-3/8"                                             |
|--------------------------|------------------------------------------------------------|
| Light Source             | LED with DC Driver                                         |
| Wattage                  | 124W                                                       |
| Total Lumens             | 9180lm                                                     |
| Delivered Lumens         | 7360lm*                                                    |
| Voltage                  | 120V                                                       |
| Color Temperature        | 3000K                                                      |
| CRI (Ra)                 | 90CRI                                                      |
| Optional Color Temps     | 2700K - 5000K Available, Minimum Order Quantities<br>Apply |
| LED Rated Life           | 50,000 hours                                               |
| Dimming                  | 100% - 10%, TRIAC or ELV Dimmer (Not Included)             |
| Diffuser Details         | Frosted PC Diffuser                                        |
| Adjustable               | Yes                                                        |
| Wire Length              | 120" Max                                                   |
| Wire Type                | Black Coaxial Wire                                         |
| Minimum Hang Height      | 30"                                                        |
| Sloped Ceiling Adaptable | No                                                         |
| Location                 | Dry                                                        |
| Canopy Dimensions        | D7-3/4" x H2"                                              |
| Paint Finish             | ВК02                                                       |
| Finish Option(s)         | Black                                                      |
|                          |                                                            |