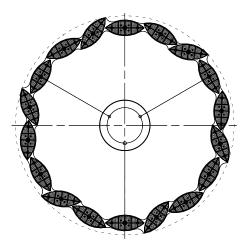

## SPECIFICATION DETAILS

| Fixture Dimensions       | D34" x H2-3/8"                                             |
|--------------------------|------------------------------------------------------------|
| Light Source             | LED with DC Driver                                         |
| Wattage                  | 124W                                                       |
| Total Lumens             | 9180lm                                                     |
| Delivered Lumens         | 7360lm*                                                    |
| Voltage                  | 120V                                                       |
| Color Temperature        | 3000K                                                      |
| CRI (Ra)                 | 90CRI                                                      |
| Optional Color Temps     | 2700K - 5000K Available, Minimum Order Quantities<br>Apply |
| LED Rated Life           | 50,000 hours                                               |
| Dimming                  | 100% - 10%, TRIAC or ELV Dimmer (Not Included)             |
| Diffuser Details         | Frosted PC Diffuser                                        |
| Adjustable               | Yes                                                        |
| Wire Length              | 120" Max                                                   |
| Wire Type                | Black Coaxial Wire                                         |
| Minimum Hang Height      | 30"                                                        |
| Sloped Ceiling Adaptable | No                                                         |
| Location                 | Dry                                                        |
| Canopy Dimensions        | D7-3/4" x H2"                                              |
| Paint Finish             | ВК02                                                       |
| Finish Option(s)         | Black                                                      |
|                          |                                                            |

## DESCRIPTION

Modern meets nature in a way that is versatile and sophisticated in the organically layered vanity and pendants in the Poplar Collection. Multilayered diffusion of light adds dimension to this collection and sets it apart.