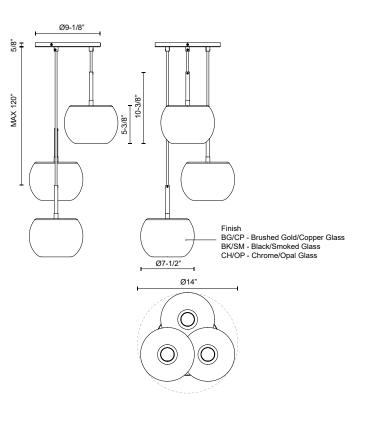

## SPECIFICATION DETAILS

| Fixture Dimensions       | D14" x H10-3/8"                                                                                        |
|--------------------------|--------------------------------------------------------------------------------------------------------|
| Lamp Type                | Incandescent, A15, Medium Base                                                                         |
| Wattage                  | 3 x 60W                                                                                                |
| Voltage                  | 120V                                                                                                   |
| Glass Details            | Transition Copper Glass; Transition Copper Glass,<br>Transition Smoked Glass or Transition Opal Glass; |
| Adjustable               | Yes                                                                                                    |
| Wire Length              | 120" Max                                                                                               |
| Wire Type                | Black                                                                                                  |
| Minimum Hang Height      | 16"                                                                                                    |
| Sloped Ceiling Adaptable | Yes                                                                                                    |
| Location                 | Dry                                                                                                    |
| Bulbs Included           | No                                                                                                     |
| Illumination Direction   | Down                                                                                                   |
| Canopy Dimensions        | D9-1/8" x H5/8"                                                                                        |
| Paint Finish             | BG01; BK01; CH01;                                                                                      |