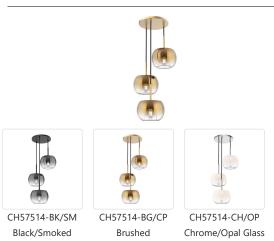

Gold/Copper

## DESCRIPTION

The stunning blown glass shades of the Samar Collection make wonderfully versatile statement pieces or subtle lighting options. The three ombre finishes are gorgeous specimens available in various hanging options that help create a dynamic space through lighting and tone. Each glass finish has three fixture finishes that help create an exciting piece for a unique space in your home.