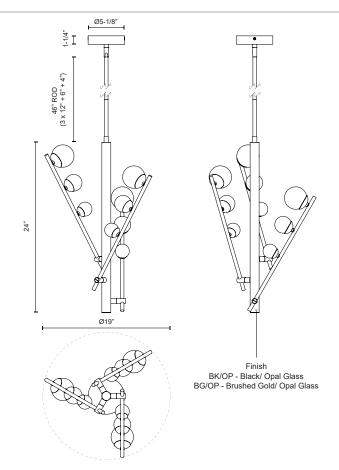

## SPECIFICATION DETAILS

| Fixture Dimensions       | D19" x H24"                                                |
|--------------------------|------------------------------------------------------------|
| Light Source             | LED with DC Driver                                         |
| Wattage                  | 32W                                                        |
| Total Lumens             | 2720lm                                                     |
| Delivered Lumens         | 2350lm*                                                    |
| Voltage                  | 120V                                                       |
| Color Temperature        | 3000К                                                      |
| CRI (Ra)                 | 90CRI                                                      |
| Optional Color Temps     | 2700K - 5000K Available, Minimum Order Quantities<br>Apply |
| LED Rated Life           | 50,000 hours                                               |
| Dimming                  | 100% - 10%, TRIAC or ELV Dimmer (Not Included)             |
| Glass Details            | Opal Glass                                                 |
| Adjustable               | Yes                                                        |
| Rod Length               | 46" Max (3x12" + 1x6" + 1x4")                              |
| Minimum Hang Height      | 32"                                                        |
| Sloped Ceiling Adaptable | Yes, Up to 45 Degrees                                      |
| Location                 | Dry                                                        |
| Illumination Direction   | Omni-directional                                           |
| CEC Title 24 JA8         | Yes, JA8-2022                                              |
| Canopy Dimensions        | D5-1/8" x H1-1/4"                                          |
| Material                 | Steel + Aluminum + Glass                                   |
| Paint Finish             | BG01; BK01;                                                |