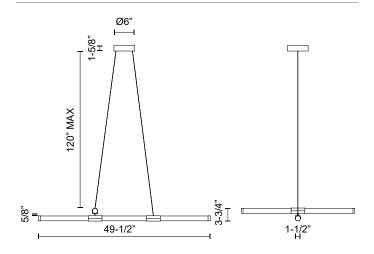

#### **SPECIFICATION DETAILS**

| Fixture Dimensions       | L49-1/2" x W32-3/8" x H3-3/4"                              |
|--------------------------|------------------------------------------------------------|
| Light Source             | LED with DC Driver                                         |
| Wattage                  | 65W                                                        |
| Total Lumens             | 5100lm                                                     |
| Delivered Lumens         | 3600lm*                                                    |
| Voltage                  | 120V                                                       |
| Color Temperature        | 3000K                                                      |
| CRI (Ra)                 | 90CRI                                                      |
| Optional Color Temps     | 2700K - 5000K Available, Minimum Order Quantities<br>Apply |
| LED Rated Life           | 50,000 hours                                               |
| Dimming                  | 100% - 10%, TRIAC or ELV Dimmer (Not Included)             |
| Diffuser Details         | Frosted acrylic diffuser                                   |
| Adjustable               | Yes                                                        |
| Wire Length              | 120" Max                                                   |
| Wire Type                | BK - Black Wire; BN-Clear Wire;                            |
| Minimum Hang Height      | 16"                                                        |
| Sloped Ceiling Adaptable | Yes                                                        |
| Location                 | Dry                                                        |
| Canopy Dimensions        | D6" x H1-5/8"                                              |
| Paint Finish             | BK02; BN01;                                                |