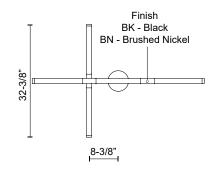

#### **SPECIFICATION DETAILS**

| Fixture Dimensions       | L49-1/2" x W32-3/8" x H3-3/4"                              |
|--------------------------|------------------------------------------------------------|
| Light Source             | LED with DC Driver                                         |
| Wattage                  | 65W                                                        |
| Total Lumens             | 5100lm                                                     |
| Delivered Lumens         | 3600lm*                                                    |
| Voltage                  | 120V                                                       |
| Color Temperature        | 3000K                                                      |
| CRI (Ra)                 | 90CRI                                                      |
| Optional Color Temps     | 2700K - 5000K Available, Minimum Order Quantities<br>Apply |
| LED Rated Life           | 50,000 hours                                               |
| Dimming                  | 100% - 10%, TRIAC or ELV Dimmer (Not Included)             |
| Diffuser Details         | Frosted acrylic diffuser                                   |
| Adjustable               | Yes                                                        |
| Wire Length              | 120" Max                                                   |
| Wire Type                | BK - Black Wire; BN-Clear Wire;                            |
| Minimum Hang Height      | 16"                                                        |
| Sloped Ceiling Adaptable | Yes                                                        |
| Location                 | Dry                                                        |
| Canopy Dimensions        | D6" x H1-5/8"                                              |
| Paint Finish             | BK02; BN01;                                                |