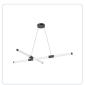

## AKARI CH18548

#### **CHANDELIERS**

CH18548-BN Brushed Nickel

CH18548-BK Black

#### **DESCRIPTION**

**PROJECT** 

Akari keeps true to its most minimal yet sleek form with metallic finishes, with all eyes on the bars of illumination. This collection fits almost any design and styling needs. Available in Brushed Nickel and Black finishes.