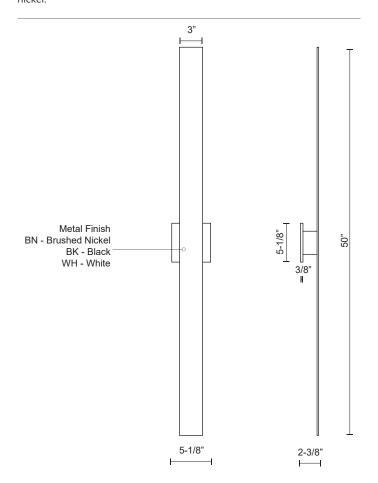

#### SPECIFICATION DETAILS

| Fixture Dimensions     | W3" x H50" x E2-3/8"                                       |
|------------------------|------------------------------------------------------------|
| Light Source           | AC LED Module                                              |
| Wattage                | 58W                                                        |
| Total Lumens           | 4800lm                                                     |
| Delivered Lumens       | BK-3026lm; BN-3069lm; WH-3226lm;                           |
| Voltage                | 120V                                                       |
| Color Temperature      | 3000K                                                      |
| CRI (Ra)               | 90CRI                                                      |
| Optional Color Temps   | 2700K - 5000K Available, Minimum Order Quantities<br>Apply |
| LED Rated Life         | 50,000 hours                                               |
| Dimming                | 100% - 10%, ELV Dimmer (Not Included)                      |
| Glass Details          | Frosted Glass                                              |
| ADA Compliant          | Yes                                                        |
| Location               | Wet                                                        |
| Illumination Direction | Backlit                                                    |
| Mounting Style         | All Orientation; Wall;                                     |
| Canopy Dimensions      | W5-1/8" x H5-1/8" x E3/8"                                  |
| Paint Finish           | BK02; BN02; WH02;                                          |