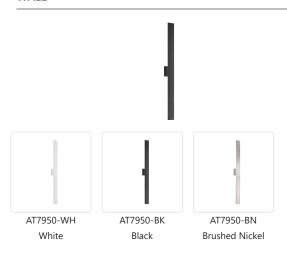

#### **DESCRIPTION**

Timeless simplicity with versatile purpose is offered with this wall sconce that measures 50 inches in length. Vesta mounts horizontally or vertically from a matching aluminum square affixed in the middle of the rectangular beam of formed aluminum. The concealed LEDs illuminate the mounting plane creating pool of light on the wall. Vesta is available in three different finishes: black or white powder coating and brushed nickel.