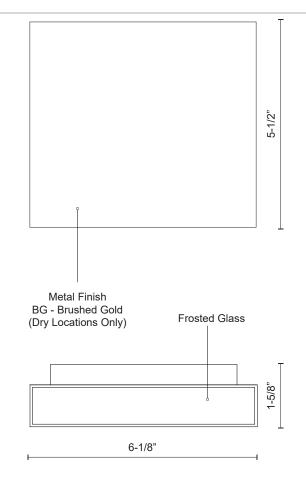

## SPECIFICATION DETAILS

| Fixture Dimensions     | W6-1/8" x H5-1/2" x E1-5/8"                                |
|------------------------|------------------------------------------------------------|
| Light Source           | LED with DC Driver                                         |
| Wattage                | 15W                                                        |
| Total Lumens           | 1200lm                                                     |
| Delivered Lumens       | BG-786lm                                                   |
| Voltage                | 120V                                                       |
| Color Temperature      | 3000K                                                      |
| CRI (Ra)               | 90CRI                                                      |
| Optional Color Temps   | 2700K - 5000K Available, Minimum Order Quantities<br>Apply |
| LED Rated Life         | 50,000 hours                                               |
| Dimming                | 100% - 10%, TRIAC or ELV Dimmer (Not Included)             |
| Glass Details          | Frosted Glass                                              |
| ADA Compliant          | Yes                                                        |
| Location               | Dry                                                        |
| Illumination Direction | Up and Down                                                |
| Mounting Style         | All Orientation; Wall;                                     |
| CEC Title 24 JA8       | Yes, JA8-2022                                              |
| Paint Finish           | BG01                                                       |
|                        |                                                            |