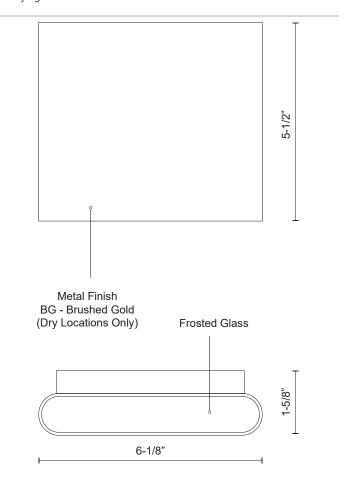

## **SPECIFICATION DETAILS**

| Fixture Dimensions      | W6-1/8" x H5-1/2" x E1-5/8"                                |  |  |
|-------------------------|------------------------------------------------------------|--|--|
| Light Source            | LED with DC Driver                                         |  |  |
| Wattage                 | 15W                                                        |  |  |
| Total Lumens            | 1200lm                                                     |  |  |
| <b>Delivered Lumens</b> | BG-786lm                                                   |  |  |
| Voltage                 | 120V                                                       |  |  |
| Color Temperature       | 3000K                                                      |  |  |
| CRI (Ra)                | 90CRI                                                      |  |  |
| Optional Color Temps    | 2700K - 5000K Available, Minimum Order Quantities<br>Apply |  |  |
| LED Rated Life          | 50,000 hours                                               |  |  |
| Dimming                 | 100% - 10%, TRIAC or ELV Dimmer (Not Included)             |  |  |
| Glass Details           | Frosted Glass                                              |  |  |
| ADA Compliant           | Yes                                                        |  |  |
| Location                | Dry                                                        |  |  |
| Illumination Direction  | Up and Down                                                |  |  |
| Mounting Style          | All Orientation; Wall;                                     |  |  |
| CEC Title 24 JA8        | Yes, JA8-2022                                              |  |  |
| Paint Finish            | BG01                                                       |  |  |