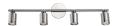

## **DESCRIPTION**

Four lamp fixed track with heavy gauge steel head and brushed nickel

## **SPECIFICATION DETAILS**

| Fixture Dimensions | L29-1/2" x W4-3/4" x H7-1/2"       |
|--------------------|------------------------------------|
| Lamp Type          | Halogen, GU10                      |
| Wattage            | 4 x 50W                            |
| Voltage            | 120V                               |
| Glass Details      | Clear Glass                        |
| Location           | Dry                                |
| Bulbs Included     | No                                 |
| Mounting Style     | All Orientation; Ceiling and Wall; |
| Canopy Dimensions  | D4-3/4" x H5/8"                    |
| Finish Option(s)   | Brushed Nickel                     |