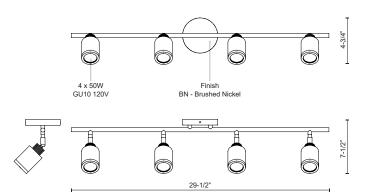

## **SPECIFICATION DETAILS**

| Fixture Dimensions | L29-1/2" x W4-3/4" x H7-1/2"       |
|--------------------|------------------------------------|
| Lamp Type          | Halogen, GU10                      |
| Wattage            | 4 x 50W                            |
| Voltage            | 120V                               |
| Glass Details      | Clear Glass                        |
| Location           | Dry                                |
| Bulbs Included     | No                                 |
| Mounting Style     | All Orientation; Ceiling and Wall; |
| Canopy Dimensions  | D4-3/4" x H5/8"                    |
| Finish Option(s)   | Brushed Nickel                     |