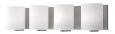

## BRIDGEWATER 70234

VANITY

## **DESCRIPTION**

**PROJECT** 

Four lamp vanity with white opal cylinder glass with your choice of brushed nickel or chrome metal details.