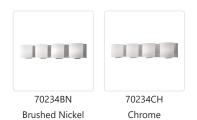

## **DESCRIPTION**

**PROJECT** 

Four lamp vanity with white opal cylinder glass with your choice of brushed nickel or chrome metal details.

## **SPECIFICATION DETAILS**

| Fixture Dimensions | W25-1/4" x H6" x E5-1/2"       |
|--------------------|--------------------------------|
| Lamp Type          | Incandescent, A19, Medium Base |
| Wattage            | 4 x 60W                        |
| Voltage            | 120V                           |
| Glass Details      | Opal Glass                     |
| Location           | Damp                           |
| Bulbs Included     | No                             |
| Paint Finish       | BN01; CH01;                    |