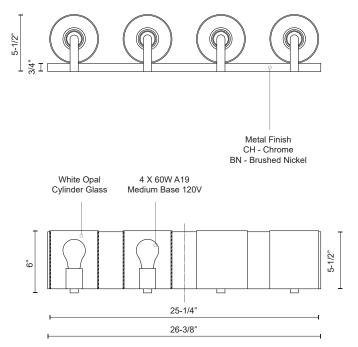

## **SPECIFICATION DETAILS**

| Fixture Dimensions | W25-1/4" x H6" x E5-1/2"       |
|--------------------|--------------------------------|
| Lamp Type          | Incandescent, A19, Medium Base |
| Wattage            | 4 x 60W                        |
| Voltage            | 120V                           |
| Glass Details      | Opal Glass                     |
| Location           | Damp                           |
| Bulbs Included     | No                             |
| Paint Finish       | BN01; CH01;                    |