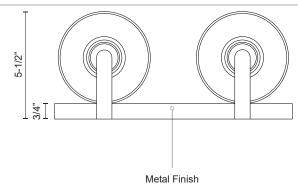

#### **SPECIFICATION DETAILS**

| <b>Fixture Dimensions</b> | W11-3/4" x H6" x E5-1/2"       |
|---------------------------|--------------------------------|
| Lamp Type                 | Incandescent, A19, Medium Base |
| Wattage                   | 2 x 60W                        |
| Voltage                   | 120V                           |
| Glass Details             | Opal Glass                     |
| Location                  | Damp                           |
| Bulbs Included            | No                             |
| <b>Canopy Dimensions</b>  | W12-1/4" x H5-1/2" x E3/4"     |
| Paint Finish              | BN01; CH01;                    |