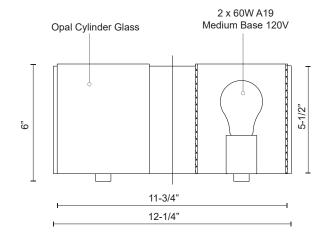

# **DESCRIPTION**

**PROJECT** 

Two lamp vanity with white opal cylinder glass with your choice of brushed nickel or chrome metal details.

BN - Brushed Nickel CH - Chrome

70232BN Brushed Nickel

70232CH Chrome

#### **SPECIFICATION DETAILS**

| <b>Fixture Dimensions</b> | W11-3/4" x H6" x E5-1/2"       |
|---------------------------|--------------------------------|
| Lamp Type                 | Incandescent, A19, Medium Base |
| Wattage                   | 2 x 60W                        |
| Voltage                   | 120V                           |
| Glass Details             | Opal Glass                     |
| Location                  | Damp                           |
| Bulbs Included            | No                             |
| <b>Canopy Dimensions</b>  | W12-1/4" x H5-1/2" x E3/4"     |
| Paint Finish              | BN01; CH01;                    |