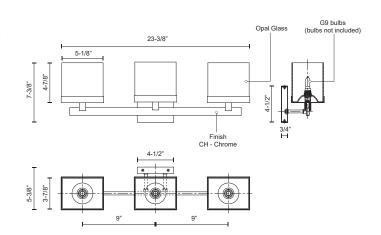

## SPECIFICATION DETAILS

| Fixture Dimensions | W23-3/8" x H7-3/8" x E5-3/8" |
|--------------------|------------------------------|
| Lamp Type          | Halogen, G9                  |
| Wattage            | 3 x 50W                      |
| Voltage            | 120V                         |
| Glass Details      | Opal Glass                   |
| Location           | Damp                         |
| Bulbs Included     | No                           |
| Canopy Dimensions  | W4-1/2" x H4-1/2" x E3/4"    |
| Finish Option(s)   | Chrome                       |