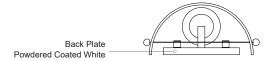

## **DESCRIPTION**

**PROJECT** 

Single lamp wall sconce with half cylinder shaped white opal glass. Metal details in brushed nickel and chrome finish, both decorative nut finish options included within fixture.

## **SPECIFICATION DETAILS**

| Fixture Dimensions         | W6" x H9" x E3"                           |
|----------------------------|-------------------------------------------|
| Lamp Type                  | Incandescent, A19, Medium Base            |
| Wattage                    | 1 x 60W                                   |
| Voltage                    | 120V                                      |
| Glass Details              | Opal Glass                                |
| ADA Compliant              | Yes                                       |
| Location                   | Dry                                       |
| Bulbs Included             | No                                        |
| <b>Decorative Hardware</b> | Brushed Nickel and Chrome Nuts (Included) |