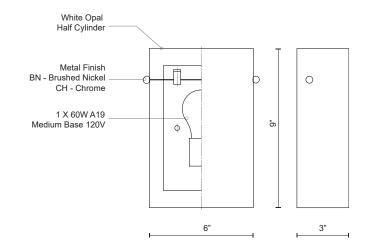

## **SPECIFICATION DETAILS**

| Fixture Dimensions         | W6" x H9" x E3"                           |
|----------------------------|-------------------------------------------|
| Lamp Type                  | Incandescent, A19, Medium Base            |
| Wattage                    | 1 x 60W                                   |
| Voltage                    | 120V                                      |
| Glass Details              | Opal Glass                                |
| ADA Compliant              | Yes                                       |
| Location                   | Dry                                       |
| Bulbs Included             | No                                        |
| <b>Decorative Hardware</b> | Brushed Nickel and Chrome Nuts (Included) |