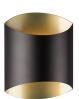

## PRESTON 601471-LED

601471WH-LED White

601471BK-LE Black

## DESCRIPTION

Single lamp LED wall sconce with either a flat black with fine gold interior or white with sleek silver interior unique metal casing. Equipped with our powerful 120V AC LED technology