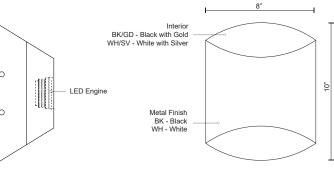

## SPECIFICATION DETAILS

| Fixture Dimensions     | W8" x H10" x E4"                                           |
|------------------------|------------------------------------------------------------|
| Light Source           | AC LED Module                                              |
| Wattage                | 9W                                                         |
| Total Lumens           | 600lm                                                      |
| Delivered Lumens       | BK-103lm; WH-153lm;                                        |
| Voltage                | 120V                                                       |
| Color Temperature      | 3000K                                                      |
| CRI (Ra)               | 90CRI                                                      |
| Optional Color Temps   | 2700K - 5000K Available, Minimum Order Quantities<br>Apply |
| LED Rated Life         | 50,000 hours                                               |
| Dimming                | 100% - 10%, ELV Dimmer (Not Included)                      |
| Location               | Dry                                                        |
| Illumination Direction | Up and Down                                                |
| Mounting Style         | All Orientation; Wall;                                     |
| Canopy Dimensions      | W4-3/4" x H4-3/4" x E1/4"                                  |
| Paint Finish           | BK01; WH01;                                                |

## DESCRIPTION

Single lamp LED wall sconce with either a flat black with fine gold interior or white with sleek silver interior unique metal casing. Equipped with our powerful 120V AC LED technology