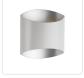

## PRESTON 601471-LED

601471WH-LED White

601471BK-LE Black

## DESCRIPTION

Single lamp LED wall sconce with either a flat black with fine gold interior or white with sleek silver interior unique metal casing. Equipped with our powerful 120V AC LED technology