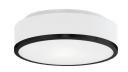

## **DESCRIPTION**

**PROJECT** 

Two lamp flush mount ceiling fixture with white round opal glass and your choice of brushed nickel or black metal finished trim.