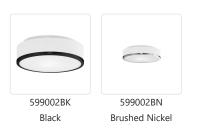

## **SPECIFICATION DETAILS**

| Fixture Dimensions | D11-1/2" x H4"                 |
|--------------------|--------------------------------|
| Lamp Type          | Incandescent, A15, Medium Base |
| Wattage            | 2 x 40W                        |
| Voltage            | 120V                           |
| Glass Details      | Opal Glass                     |
| Location           | Dry                            |
| Bulbs Included     | No                             |
| Paint Finish       | BK01; BN01;                    |

## **DESCRIPTION**

**PROJECT** 

Two lamp flush mount ceiling fixture with white round opal glass and your choice of brushed nickel or black metal finished trim.