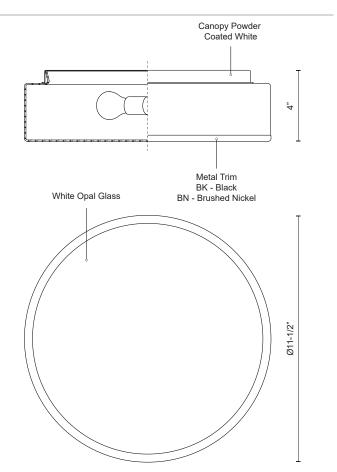

## **SPECIFICATION DETAILS**

| Fixture Dimensions | D11-1/2" x H4"                 |
|--------------------|--------------------------------|
| Lamp Type          | Incandescent, A15, Medium Base |
| Wattage            | 2 x 40W                        |
| Voltage            | 120V                           |
| Glass Details      | Opal Glass                     |
| Location           | Dry                            |
| Bulbs Included     | No                             |
| Paint Finish       | BK01; BN01;                    |

## **DESCRIPTION**

**PROJECT** 

Two lamp flush mount ceiling fixture with white round opal glass and your choice of brushed nickel or black metal finished trim.